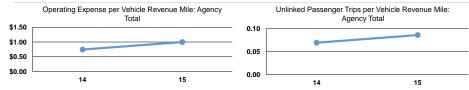

#### **Performance Measures**

|                 | Service Efficiency                             |                                                |                 | Service Effectiveness                                |                                            |                                            |
|-----------------|------------------------------------------------|------------------------------------------------|-----------------|------------------------------------------------------|--------------------------------------------|--------------------------------------------|
| Mode            | Operating Expenses per<br>Vehicle Revenue Mile | Operating Expenses per<br>Vehicle Revenue Hour | Mode            | Operating Expenses<br>per Unlinked<br>Passenger Trip | Unlinked Trips per<br>Vehicle Revenue Mile | Unlinked Trips per<br>Vehicle Revenue Hour |
| Bus             | \$2.00                                         | \$44.84                                        | Bus             | \$30.74                                              | 0.1                                        | 1.5                                        |
| Demand Response | \$2.00                                         | \$35.55                                        | Demand Response | \$21.02                                              | 0.1                                        | 1.7                                        |
| Total           | \$2.00                                         | \$37.91                                        | Total           | \$23.22                                              | 0.1                                        | 1.6                                        |