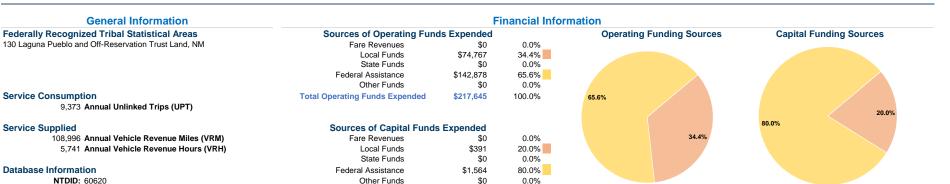

### **Vehicles Operated** at Maximum Service

Uses of Directly Purchased Operating Capital Annual **Annual Vehicle Annual Vehicle** Average Fleet Age Mode Operated Transportation Expenses Fare Revenues Funds **Unlinked Trips Revenue Miles Revenue Hours** in Years1 Bus \$65,293 \$0 \$1,955 2,124 32,630 1,456 4.0 4,285 Demand Response \$152,352 \$0 7,249 76,366 \$0 6.0 Total \$217,645 \$0 \$1,955 9,373 108,996 5,741