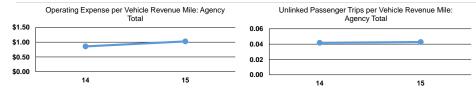

#### **Performance Measures**

Demand Response

Service Efficiency

\$1.16

Operating Expenses per Operating Expenses per Vehicle Revenue Mile Vehicle Revenue Hour Mode \$1.16 \$40.79 \$40.79

Other Funds

**Total Capital Funds Expended** 

Service Effectiveness **Operating Expenses** per Unlinked Passenger Trip Demand Response \$26.64

\$26.64

Unlinked Trips per Unlinked Trips per Vehicle Revenue Mile Vehicle Revenue Hour 0.0 0.0

580-654-2052