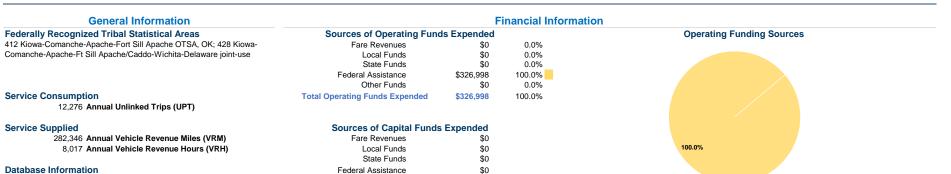

## **Vehicles Operated** at Maximum Service

Uses of Directly Purchased Operating Capital Annual **Annual Vehicle Annual Vehicle** Average Fleet Age Mode Operated Transportation Expenses **Fare Revenues** Funds **Unlinked Trips Revenue Miles Revenue Hours** in Years1 Demand Response 6 \$326,998 \$0 \$0 12,276 282,346 8,017 5.5 \$326,998 \$0 12.276 282,346 8.017 Total \$0