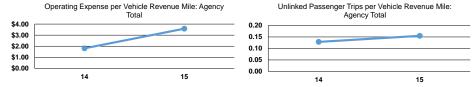

#### Service Efficiency

|                 |                        |                        |                 | Operating Expenses |                      |                      |
|-----------------|------------------------|------------------------|-----------------|--------------------|----------------------|----------------------|
|                 | Operating Expenses per | Operating Expenses per |                 | per Unlinked       | Unlinked Trips per   | Unlinked Trips per   |
| Mode            | Vehicle Revenue Mile   | Vehicle Revenue Hour   | Mode            | Passenger Trip     | Vehicle Revenue Mile | Vehicle Revenue Hour |
| Demand Response | \$3.59                 | \$79.14                | Demand Response | \$23.16            | 0.2                  | 3.4                  |
| Total           | \$3.59                 | \$79.14                | Total           | \$23.16            | 0.2                  | 3.4                  |
|                 |                        |                        |                 |                    |                      |                      |