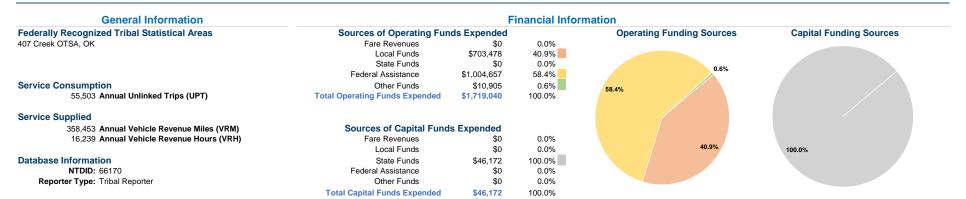

## **Vehicles Operated** at Maximum Service

|                 |          |                |             |               | 0363 01  |                |                |                |                   |
|-----------------|----------|----------------|-------------|---------------|----------|----------------|----------------|----------------|-------------------|
|                 | Directly | Purchased      | Operating   |               | Capital  | Annual         | Annual Vehicle | Annual Vehicle | Average Fleet Age |
| Mode            | Operated | Transportation | Expenses    | Fare Revenues | Funds    | Unlinked Trips | Revenue Miles  | Revenue Hours  | in Years¹         |
| Demand Response | 26       | -              | \$1,285,196 | \$0           | \$46,172 | 55,503         | 358,453        | 16,239         | 3.6               |
| Total           | 26       | _              | \$1,285,196 | \$0           | \$46,172 | 55.503         | 358.453        | 16.239         |                   |