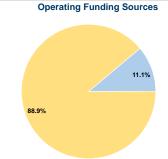

# **Sources of Capital Funds Expended**

Fare Revenues Local Funds \$0 State Funds \$0 Federal Assistance \$0 Other Funds \$0 **Total Capital Funds Expended** \$0

### **Vehicles Operated** at Maximum Service

|                 | Directly | Purchased      | Operating |               | Uses of<br>Capital | Annual         | Annual Vehicle | Annual Vehicle | Average Fleet Age     |
|-----------------|----------|----------------|-----------|---------------|--------------------|----------------|----------------|----------------|-----------------------|
| Mode            | Operated | Transportation | Expenses  | Fare Revenues | Funds              | Unlinked Trips | Revenue Miles  | Revenue Hours  | in Years <sup>1</sup> |
| Demand Response | 5        | -              | \$179,310 | \$19,822      | \$0                | 17,012         | 81,382         | 2,730          | 5.8                   |
| Total           | 5        | _              | \$179 310 | \$19.822      | \$0                | 17 012         | 81 382         | 2 730          |                       |