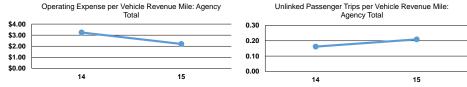

#### Service Efficiency

| Mode            | Operating Expenses per<br>Vehicle Revenue Mile | Operating Expenses per<br>Vehicle Revenue Hour |
|-----------------|------------------------------------------------|------------------------------------------------|
| Demand Response | \$2.20                                         | \$65.68                                        |
| Total           | \$2.20                                         | \$65.68                                        |

| Mode            | Operating Expenses<br>per Unlinked<br>Passenger Trip | Unlinked Trips per<br>Vehicle Revenue Mile | Unlinked Trips per<br>Vehicle Revenue Hour |
|-----------------|------------------------------------------------------|--------------------------------------------|--------------------------------------------|
| Demand Response | \$10.54                                              | 0.2                                        | 6.2                                        |
| Total           | \$10.54                                              | 0.2                                        | 6.2                                        |