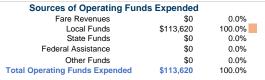

## **Financial Information**

| Fare Revenues                | \$0   | 0.0%   |
|------------------------------|-------|--------|
| Local Funds                  | \$160 | 100.0% |
| State Funds                  | \$0   | 0.0%   |
| Federal Assistance           | \$0   | 0.0%   |
| Other Funds                  | \$0   | 0.0%   |
| Total Capital Funds Expended | \$160 | 100.0% |
|                              |       |        |