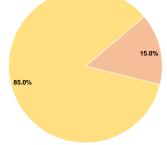

# **Financial Information**

| Fare Revenues            | \$0      | 0.0%   |  |
|--------------------------|----------|--------|--|
| Local Funds              | \$8,238  | 15.0%  |  |
| State Funds              | \$0      | 0.0%   |  |
| Federal Assistance       | \$46,680 | 85.0%  |  |
| Other Funds              | \$0      | 0.0%   |  |
| I Canital Funds Evnended | \$5/ Q18 | 100.0% |  |

| Uses of Capital |                       | Innual Vehicle Revenue | Annual Vehicle Revenue |
|-----------------|-----------------------|------------------------|------------------------|
| Funds           | Annual Unlinked Trips | Miles                  | Hours                  |
| \$54,918        | 10,960                | 92,030                 | 4,915                  |
| \$54,918        | 10,960                | 92,030                 | 4,915                  |