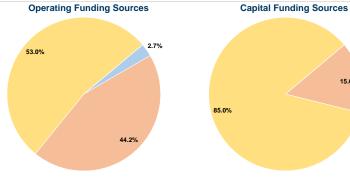

# **Financial Information**

| Fare Revenues            | \$0      | 0.0%   |  |
|--------------------------|----------|--------|--|
| Local Funds              | \$8,238  | 15.0%  |  |
| State Funds              | \$0      | 0.0%   |  |
| Federal Assistance       | \$46,680 | 85.0%  |  |
| Other Funds              | \$0      | 0.0%   |  |
| I Canital Funds Evnended | \$5/ Q18 | 100.0% |  |

| Uses of Capital |                       | Innual Vehicle Revenue | Annual Vehicle Revenue |
|-----------------|-----------------------|------------------------|------------------------|
| Funds           | Annual Unlinked Trips | Miles                  | Hours                  |
| \$54,918        | 10,960                | 92,030                 | 4,915                  |
| \$54,918        | 10,960                | 92,030                 | 4,915                  |