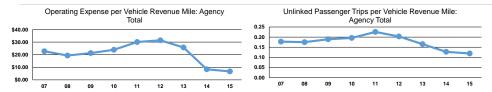

## Service Efficiency

| Mode            | Operating Expenses per<br>Vehicle Revenue Mile | Operating Expenses per<br>Vehicle Revenue Hour |
|-----------------|------------------------------------------------|------------------------------------------------|
| Demand Response | \$3.16                                         | \$59.13                                        |
| Total           | \$3.16                                         | \$59.13                                        |

|                 | Service Effectiveness                             |                                            |                                            |
|-----------------|---------------------------------------------------|--------------------------------------------|--------------------------------------------|
| Mode            | Operating Expenses per<br>Unlinked Passenger Trip | Unlinked Trips per<br>Vehicle Revenue Mile | Unlinked Trips per<br>Vehicle Revenue Hour |
| Demand Response | \$26.52                                           | 0.1                                        | 2.2                                        |
| Total           | \$26.52                                           | 0.1                                        | 2.2                                        |