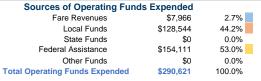

## Summary of Operating Expenses (OE)

\$290,621 Total Operating Expenses

# **Financial Information**

| Fare Revenues            | \$0      | 0.0%   |  |
|--------------------------|----------|--------|--|
| Local Funds              | \$8,238  | 15.0%  |  |
| State Funds              | \$0      | 0.0%   |  |
| Federal Assistance       | \$46,680 | 85.0%  |  |
| Other Funds              | \$0      | 0.0%   |  |
| I Canital Funds Evnended | \$5/ Q18 | 100.0% |  |