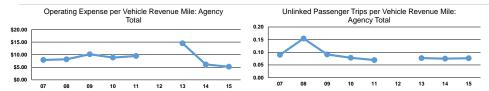

### Service Efficiency

| Mode            | Operating Expenses per<br>Vehicle Revenue Mile | Operating Expenses per<br>Vehicle Revenue Hour |
|-----------------|------------------------------------------------|------------------------------------------------|
| Demand Response | \$1.42                                         | \$20.77                                        |
| Total           | \$1.42                                         | \$20.77                                        |

10

|                 | Service Effectiveness                             |                                            |                                            |  |  |
|-----------------|---------------------------------------------------|--------------------------------------------|--------------------------------------------|--|--|
| Mode            | Operating Expenses per<br>Unlinked Passenger Trip | Unlinked Trips per<br>Vehicle Revenue Mile | Unlinked Trips per<br>Vehicle Revenue Hour |  |  |
| Demand Response | \$18.47                                           | 0.1                                        | 1.1                                        |  |  |

\$18.47

0.1

1.1