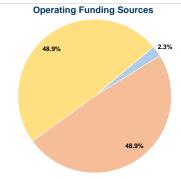

#### Sources of Capital Funds Expended

| <b>\$</b> 0 |
|-------------|
| \$0         |
| \$0         |
| \$0         |
| \$0         |
| \$0         |
|             |

\$290,259

### **Modal Characteristics**

\$6.643

### **Vehicles Operated** at Maximum Service

Directly Purchased Operating Operated Transportation Expenses Fare Revenues \$290,259 10 \$6,643

| venicie Revenue – Annuai venicie Re | evenue  |
|-------------------------------------|---------|
| Miles                               | Hours   |
| 204,802                             | 13,978  |
| 204,802                             | 13,978  |
|                                     | 204,802 |