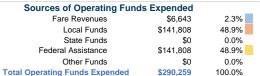

#### Sources of Capital Funds Expended

| <b>\$</b> 0 |
|-------------|
| \$0         |
| \$0         |
| \$0         |
| \$0         |
| \$0         |
|             |

\$290,259

### **Modal Characteristics**

\$6.643

### **Vehicles Operated** at Maximum Service

Directly Purchased Operating Operated Transportation Expenses Fare Revenues \$290,259 10 \$6,643

| venicie Revenue – Annuai venicie Re | evenue  |
|-------------------------------------|---------|
| Miles                               | Hours   |
| 204,802                             | 13,978  |
| 204,802                             | 13,978  |
|                                     | 204,802 |