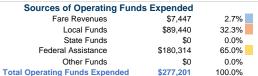

#### Summary of Operating Expenses (OE)

\$277,201 Total Operating Expenses

## **Sources of Capital Funds Expended**

| Fare Revenues              |     | \$0 |
|----------------------------|-----|-----|
| Local Funds                |     | \$0 |
| State Funds                |     | \$0 |
| Federal Assistance         |     | \$0 |
| Other Funds                |     | \$0 |
| <b>Capital Funds Expen</b> | ded | \$0 |