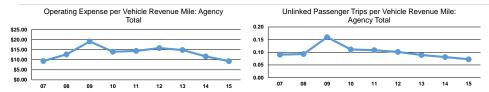

#### **Performance Measures**

Demand Response

Mode

| Service | Emclency | / |  |
|---------|----------|---|--|
|         |          |   |  |
|         |          |   |  |

| Mode            | Operating Expenses per<br>Vehicle Revenue Mile | Operating Expenses per<br>Vehicle Revenue Hour |
|-----------------|------------------------------------------------|------------------------------------------------|
| Demand Response | \$3.00                                         | \$68.53                                        |
| Total           | \$3.00                                         | <b>\$68.53</b>                                 |

|                 | Service Effectiveness                             |                                            |                                            |
|-----------------|---------------------------------------------------|--------------------------------------------|--------------------------------------------|
| Mode            | Operating Expenses per<br>Unlinked Passenger Trip | Unlinked Trips per<br>Vehicle Revenue Mile | Unlinked Trips per<br>Vehicle Revenue Hour |
| Demand Response | \$41.43                                           | 0.1                                        | 1.7                                        |
| Total           | \$41.43                                           | 0.1                                        | 1.7                                        |