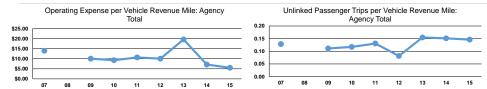

#### **Performance Measures**

Demand Response

Mode

| Service | Emiciency |  |
|---------|-----------|--|
|         |           |  |

| Mode            | Operating Expenses per<br>Vehicle Revenue Mile | Operating Expenses per<br>Vehicle Revenue Hour |
|-----------------|------------------------------------------------|------------------------------------------------|
| Demand Response | \$1.86                                         | \$38.62                                        |
| Total           | \$1.86                                         | \$38.62                                        |

|                 |                                                   | Service Effectiveness                      |                                            |
|-----------------|---------------------------------------------------|--------------------------------------------|--------------------------------------------|
| Mode            | Operating Expenses per<br>Unlinked Passenger Trip | Unlinked Trips per<br>Vehicle Revenue Mile | Unlinked Trips per<br>Vehicle Revenue Hour |
| Demand Response | \$12.72                                           | 0.1                                        | 3.0                                        |
| Total           | \$12.72                                           | 0.1                                        | 3.0                                        |