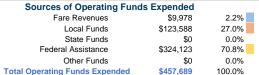

# **Sources of Capital Funds Expended**

| \$0 |
|-----|
| \$0 |
| \$0 |
| \$0 |
| \$0 |
| \$0 |
|     |

## **Vehicles Operated**

at Maximum Service

| venues  |   |
|---------|---|
| \$9,978 |   |
| \$9,978 |   |
|         | , |

| Uses of Capital |                       | Annual Vehicle Revenue | Annual Vehicle Revenue |
|-----------------|-----------------------|------------------------|------------------------|
| Funds           | Annual Unlinked Trips | Miles                  | Hours                  |
| \$0             | 35,992                | 246,324                | 11,851                 |
| \$0             | 35,992                | 246,324                | 11,851                 |
|                 |                       |                        |                        |