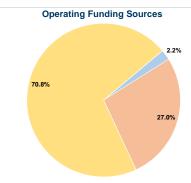

# **Sources of Capital Funds Expended**

| \$0 |
|-----|
| \$0 |
| \$0 |
| \$0 |
| \$0 |
| \$0 |
|     |

## **Vehicles Operated**

at Maximum Service

| venues  |   |
|---------|---|
| \$9,978 |   |
| \$9,978 |   |
|         | , |

| Uses of Capital |                       | Annual Vehicle Revenue | Annual Vehicle Revenue |
|-----------------|-----------------------|------------------------|------------------------|
| Funds           | Annual Unlinked Trips | Miles                  | Hours                  |
| \$0             | 35,992                | 246,324                | 11,851                 |
| \$0             | 35,992                | 246,324                | 11,851                 |
|                 |                       |                        |                        |