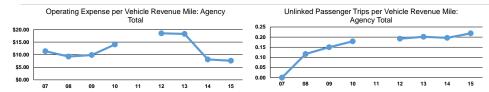

### **Performance Measures**

Service Efficiency

| Mode            | Operating Expenses per<br>Vehicle Revenue Mile | Operating Expenses per<br>Vehicle Revenue Hour |  |
|-----------------|------------------------------------------------|------------------------------------------------|--|
| Demand Response | \$3.03                                         | \$64.11                                        |  |
| Total           | \$3.03                                         | \$64.11                                        |  |

|                 | Operating Expenses per  | Unlinked Trips per   | Unlinked Trips per   |
|-----------------|-------------------------|----------------------|----------------------|
| Mode            | Unlinked Passenger Trip | Vehicle Revenue Mile | Vehicle Revenue Hour |
| Demand Response | \$13.86                 | 0.2                  | 4.6                  |
| Total           | \$13.86                 | 0.2                  | 4.6                  |