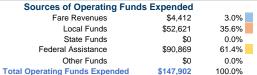

## Summary of Operating Expenses (OE)

\$147,902 Total Operating Expenses

## **Vehicles Operated**

at Maximum Service

Total

|                 | Directly | Purchased      | Operating |               |
|-----------------|----------|----------------|-----------|---------------|
| Mode            | Operated | Transportation | Expenses  | Fare Revenues |
| Demand Response | 4        | -              | \$147,902 | \$4,412       |
| Total           | 4        | -              | \$147,902 | \$4,412       |