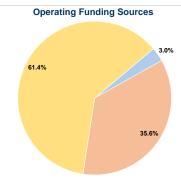

## Summary of Operating Expenses (OE)

\$147,902 Total Operating Expenses

## **Vehicles Operated**

at Maximum Service

Total

|                 | Directly | Purchased      | Operating |               |
|-----------------|----------|----------------|-----------|---------------|
| Mode            | Operated | Transportation | Expenses  | Fare Revenues |
| Demand Response | 4        | -              | \$147,902 | \$4,412       |
| Total           | 4        | -              | \$147,902 | \$4,412       |