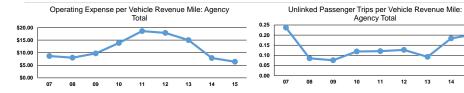

#### **Performance Measures**

Demand Response

Mode

| ses per | Operating Expenses per  |
|---------|-------------------------|
| NATI-   | Validate Bassassa Hassa |

| Mode            | Operating Expenses per<br>Vehicle Revenue Mile | Operating Expenses per<br>Vehicle Revenue Hour |
|-----------------|------------------------------------------------|------------------------------------------------|
| Demand Response | \$1.98                                         | \$40.59                                        |
| Total           | \$1.98                                         | \$40.59                                        |

|      |                         | Service Effectiveness |                      |
|------|-------------------------|-----------------------|----------------------|
| Mode | Operating Expenses per  | Unlinked Trips per    | Unlinked Trips per   |
|      | Unlinked Passenger Trip | Vehicle Revenue Mile  | Vehicle Revenue Hour |