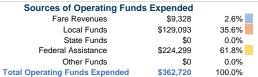

# Sources of Capital Funds Expended

| Fare Revenues                | \$0 |
|------------------------------|-----|
| Local Funds                  | \$0 |
| State Funds                  | \$0 |
| Federal Assistance           | \$0 |
| Other Funds                  | \$0 |
| Total Capital Funds Expended | \$0 |
| Total Capital Funds Expended | \$0 |