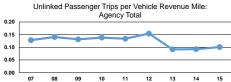

|                 | Service Effectiveness                             |                                            |                                            |  |
|-----------------|---------------------------------------------------|--------------------------------------------|--------------------------------------------|--|
| Mode            | Operating Expenses per<br>Unlinked Passenger Trip | Unlinked Trips per<br>Vehicle Revenue Mile | Unlinked Trips per<br>Vehicle Revenue Hour |  |
| Demand Response | \$26.37                                           | 0.1                                        | 1.9                                        |  |
| Total           | \$26.37                                           | 0.1                                        | 1.9                                        |  |