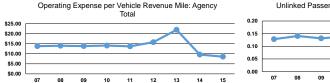

#### **Performance Measures**

Demand Response

Mode

Service Efficiency

| Operating Expenses per | Operating Expenses pe          |
|------------------------|--------------------------------|
| Vehicle Revenue Mile   | Vehicle Revenue Hou            |
| \$2.66                 | \$48.94                        |
| \$2.66                 | \$48.94                        |
|                        | Vehicle Revenue Mile<br>\$2.66 |