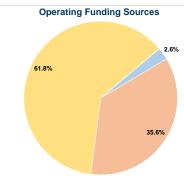

# Sources of Capital Funds Expended

| Fare Revenues                | \$0 |
|------------------------------|-----|
| Local Funds                  | \$0 |
| State Funds                  | \$0 |
| Federal Assistance           | \$0 |
| Other Funds                  | \$0 |
| Total Capital Funds Expended | \$0 |
| Total Capital Funds Expended | \$0 |