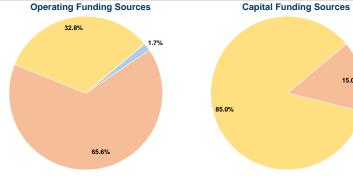

# **Financial Information**

| Fare Revenues          | \$0       | 0.0%   |
|------------------------|-----------|--------|
| Local Funds            | \$17,504  | 15.0%  |
| State Funds            | \$0       | 0.0%   |
| Federal Assistance     | \$99,186  | 85.0%  |
| Other Funds            | \$0       | 0.0%   |
| Canital Funds Expended | \$116 690 | 100.0% |