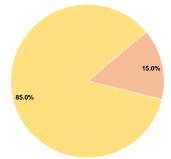

# **Financial Information**

| Fare Revenues          | \$0       | 0.0%   |
|------------------------|-----------|--------|
| Local Funds            | \$17,504  | 15.0%  |
| State Funds            | \$0       | 0.0%   |
| Federal Assistance     | \$99,186  | 85.0%  |
| Other Funds            | \$0       | 0.0%   |
| Canital Funds Expended | \$116 690 | 100.0% |