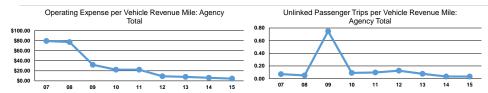

### **Performance Measures**

Demand Response

Mode

| Service | Efficiency |
|---------|------------|
|---------|------------|

|                 | Operating Expenses per | Operating Expenses per<br>Vehicle Revenue Hour |  |
|-----------------|------------------------|------------------------------------------------|--|
| Mode            | Vehicle Revenue Mile   |                                                |  |
| Demand Response | \$1.95                 | \$27.62                                        |  |
| Total           | \$1.95                 | \$27.62                                        |  |

28

|                 | Service Effectiveness                             |                                            |                                            |  |
|-----------------|---------------------------------------------------|--------------------------------------------|--------------------------------------------|--|
| Mode            | Operating Expenses per<br>Unlinked Passenger Trip | Unlinked Trips per<br>Vehicle Revenue Mile | Unlinked Trips per<br>Vehicle Revenue Hour |  |
| Demand Response | \$60.58                                           | 0.0                                        | 0.5                                        |  |
| Total           | \$60.58                                           | 0.0                                        | 0.5                                        |  |