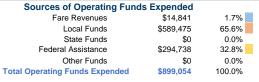

### Summary of Operating Expenses (OE)

\$899,054 Total Operating Expenses

# **Financial Information**

| Fare Revenues          | \$0       | 0.0%   |
|------------------------|-----------|--------|
| Local Funds            | \$17,504  | 15.0%  |
| State Funds            | \$0       | 0.0%   |
| Federal Assistance     | \$99,186  | 85.0%  |
| Other Funds            | \$0       | 0.0%   |
| Canital Funds Expended | \$116 690 | 100.0% |