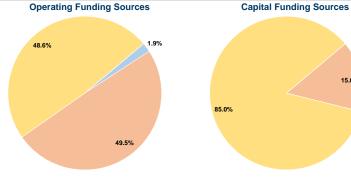

# Sources of Capital Funds Expended

| \$0      | 0.0%                                      |  |
|----------|-------------------------------------------|--|
| \$11,792 | 15.0%                                     |  |
| \$0      | 0.0%                                      |  |
| \$66,824 | 85.0%                                     |  |
| \$0      | 0.0%                                      |  |
| \$78,616 | 100.0%                                    |  |
|          | \$0<br>\$11,792<br>\$0<br>\$66,824<br>\$0 |  |