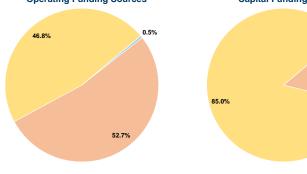

### **General Information Financial Information Sources of Operating Funds Expended Operating Funding Sources Capital Funding Sources** Fare Revenues 0.5% \$234 **Service Consumption** Local Funds \$23,882 52.7% 1,213 Annual Unlinked Trips (UPT) State Funds \$0 0.0% 0.5% 46.8% \$21,186 46.8% Federal Assistance

\$0

\$45,302

0.0%

Total

100.0%

22,867 Annual Vehicle Revenue Miles (VRM) 1,265 Annual Vehicle Revenue Hours (VRH)

# **Sources of Capital Funds Expended**

Other Funds

**Total Operating Funds Expended** 

Fare Revenues 0.0% Local Funds \$29,961 15.0% State Funds \$0 0.0% Federal Assistance \$169,776 85.0% Other Funds \$0 0.0% **Total Capital Funds Expended** \$199,737 100.0%

15.0%

1.0