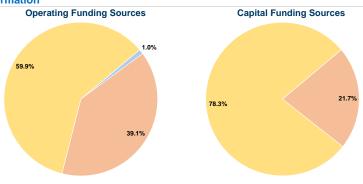

# **Financial Information**

Total

### Sources of Capital Funds Expended

| ources or oupitur r unus i | -xpciiaca |        |
|----------------------------|-----------|--------|
| Fare Revenues              | \$0       | 0.0%   |
| Local Funds                | \$11,010  | 21.7%  |
| State Funds                | \$0       | 0.0%   |
| Federal Assistance         | \$39,640  | 78.3%  |
| Other Funds                | \$0       | 0.0%   |
| Capital Funds Expended     | \$50,650  | 100.0% |

# **Vehicles Operated** at Maximum Service

|                 | Directly | Purchased      | Operating |               |
|-----------------|----------|----------------|-----------|---------------|
| Mode            | Operated | Transportation | Expenses  | Fare Revenues |
| Demand Response | 7        | <u>-</u>       | \$265,566 | \$2,675       |
| Total           | 7        |                | \$265 566 | \$2 675       |