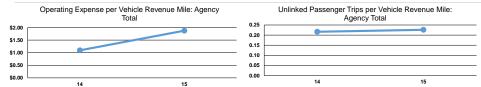

### **Performance Measures**

| Service I | Efficienc |
|-----------|-----------|
|-----------|-----------|

| Mode            | Operating Expenses per<br>Vehicle Revenue Mile | Operating Expenses per<br>Vehicle Revenue Hour |
|-----------------|------------------------------------------------|------------------------------------------------|
| Demand Response | \$1.87                                         | \$13.02                                        |
| Total           | \$1.87                                         | \$13.02                                        |

| Mode            | Operating Expenses per<br>Unlinked Passenger Trip | Unlinked Trips per<br>Vehicle Revenue Mile | Unlinked Trips per<br>Vehicle Revenue Hour |
|-----------------|---------------------------------------------------|--------------------------------------------|--------------------------------------------|
| Demand Response | \$8.28                                            | 0.2                                        | 1.6                                        |