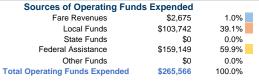

# **Financial Information**

Total

# Summary of Operating Expenses (OE)

\$265,566 Total Operating Expenses

# **Vehicles Operated** at Maximum Service

|                 | Directly | Purchased      | Operating |               |
|-----------------|----------|----------------|-----------|---------------|
| Mode            | Operated | Transportation | Expenses  | Fare Revenues |
| Demand Response | 7        | <u>-</u>       | \$265,566 | \$2,675       |
| Total           | 7        |                | \$265 566 | \$2 675       |