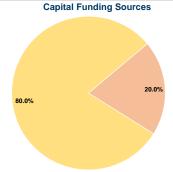

# **Financial Information**

Fare Revenues 0.0% Local Funds \$18,413 20.0% State Funds \$0 0.0% Federal Assistance \$73,651 80.0% Other Funds \$0 0.0% **Total Capital Funds Expended** \$92,064 100.0%