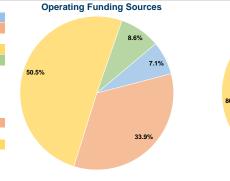

# Summary of Operating Expenses (OE)

\$1,020,307 Total Operating Expenses

# **Financial Information**

Fare Revenues 0.0% Local Funds \$18,413 20.0% State Funds \$0 0.0% Federal Assistance \$73,651 80.0% Other Funds \$0 0.0% **Total Capital Funds Expended** \$92,064 100.0%