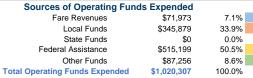

# Summary of Operating Expenses (OE)

\$1,020,307 Total Operating Expenses

# **Financial Information**

Fare Revenues 0.0% Local Funds \$18,413 20.0% State Funds \$0 0.0% Federal Assistance \$73,651 80.0% Other Funds \$0 0.0% **Total Capital Funds Expended** \$92,064 100.0%