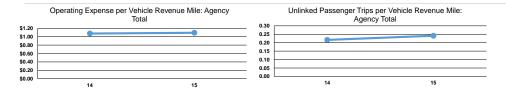

# Service Efficiency

| Operating Expenses per<br>Vehicle Revenue Mile | Operating Expenses per<br>Vehicle Revenue Hour |
|------------------------------------------------|------------------------------------------------|
| \$2.19                                         | \$51.38                                        |
| \$2.19                                         | \$32.52                                        |
| \$2.19                                         | \$43.30                                        |

| Unlinked Trips per | Unlinke |
|--------------------|---------|

Service Effectiveness

| Mode            | Operating Expenses per<br>Unlinked Passenger Trip | Unlinked Trips per<br>Vehicle Revenue Mile | Unlinked Trips per<br>Vehicle Revenue Hour |
|-----------------|---------------------------------------------------|--------------------------------------------|--------------------------------------------|
| Bus             | \$8.08                                            | 0.3                                        | 6.4                                        |
| Demand Response | \$11.52                                           | 0.2                                        | 2.8                                        |
| Total           | \$8.94                                            | 0.2                                        | 4.8                                        |