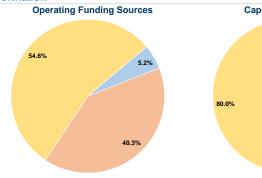

# **Financial Information**

Total

| Fare Revenues                | \$0     | 0.0%   |
|------------------------------|---------|--------|
| Local Funds                  | \$1,639 | 20.0%  |
| State Funds                  | \$0     | 0.0%   |
| Federal Assistance           | \$6,557 | 80.0%  |
| Other Funds                  | \$0     | 0.0%   |
| Total Capital Funds Expended | \$8,196 | 100.0% |