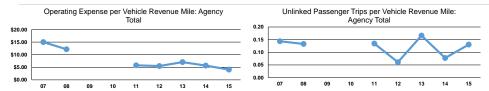

## Service Efficiency

|                 | Operating Expenses per | Operating Expenses per |
|-----------------|------------------------|------------------------|
| Mode            | Vehicle Revenue Mile   | Vehicle Revenue Hour   |
| Demand Response | \$1.87                 | \$63.39                |
| Total           | \$1.87                 | \$63.39                |

| Mode            | Operating Expenses per<br>Unlinked Passenger Trip | Unlinked Trips per<br>Vehicle Revenue Mile | Unlinked Trips per<br>Vehicle Revenue Hour |
|-----------------|---------------------------------------------------|--------------------------------------------|--------------------------------------------|
| Demand Response | \$14.33                                           | 0.1                                        | 4.4                                        |