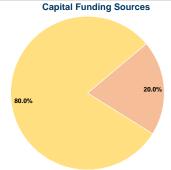

# **Financial Information**

Total

| Fare Revenues                | \$0     | 0.0%   |
|------------------------------|---------|--------|
| Local Funds                  | \$1,639 | 20.0%  |
| State Funds                  | \$0     | 0.0%   |
| Federal Assistance           | \$6,557 | 80.0%  |
| Other Funds                  | \$0     | 0.0%   |
| Total Capital Funds Expended | \$8,196 | 100.0% |