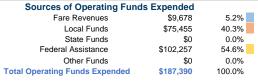

# **Financial Information**

Total

| Fare Revenues                | \$0     | 0.0%   |
|------------------------------|---------|--------|
| Local Funds                  | \$1,639 | 20.0%  |
| State Funds                  | \$0     | 0.0%   |
| Federal Assistance           | \$6,557 | 80.0%  |
| Other Funds                  | \$0     | 0.0%   |
| Total Capital Funds Expended | \$8,196 | 100.0% |