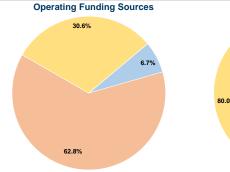

# **City of Carlsbad** 2015 Annual Agency Profile

510 N. Main Carlsbad, NM 88220

#### **General Information**

#### **Service Consumption**

52,053 Annual Unlinked Trips (UPT)

## **Service Supplied**

252,442 Annual Vehicle Revenue Miles (VRM) 26,168 Annual Vehicle Revenue Hours (VRH)

#### Summary of Operating Expenses (OE)

\$1,131,034 Total Operating Expenses

#### **Database Information**

NTDID: 6R03-60184

Reporter Type: Rural General Public Transit

#### **Financial Information**





Fare Revenues 0.0% Local Funds \$10,307 20.0% State Funds \$0 0.0% Federal Assistance \$41,228 80.0% Other Funds \$0 0.0% **Total Capital Funds Expended** \$51,535 100.0%





Transit Director: Mr. David Harris

505-699-4350

## **Modal Characteristics**

#### **Operation Characteristics**

## **Vehicles Operated** at Maximum Service

|                 | Directly | Purchased      | Operating   |               | Uses of Capital |                       | Annual Vehicle Revenue | Annual Vehicle Revenue |
|-----------------|----------|----------------|-------------|---------------|-----------------|-----------------------|------------------------|------------------------|
| Mode            | Operated | Transportation | Expenses    | Fare Revenues | Funds           | Annual Unlinked Trips | Miles                  | Hours                  |
| Bus             | 6        | -              | \$254,257   | \$16,916      | \$11,585        | 11,702                | 56,74