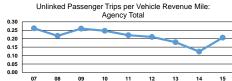

| Service Eff | ectiveness |
|-------------|------------|
|-------------|------------|

| Mode            | Operating Expenses per<br>Unlinked Passenger Trip | Unlinked Trips per<br>Vehicle Revenue Mile | Unlinked Trips per<br>Vehicle Revenue Hour |
|-----------------|---------------------------------------------------|--------------------------------------------|--------------------------------------------|
| Bus             | \$21.73                                           | 0.2                                        | 2.0                                        |
| Demand Response | \$21.73                                           | 0.2                                        | 2.0                                        |
| Total           | \$21.73                                           | 0.2                                        | 2.0                                        |