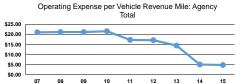

#### Service Efficiency

| Mode            | Operating Expenses per<br>Vehicle Revenue Mile | Operating Expenses per<br>Vehicle Revenue Hour |
|-----------------|------------------------------------------------|------------------------------------------------|
| Bus             | \$4.48                                         | \$43.22                                        |
| Demand Response | \$4.48                                         | \$43.22                                        |
| Total           | \$4.48                                         | \$43.22                                        |