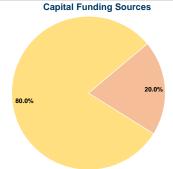

#### **Financial Information**

Fare Revenues 0.0% Local Funds \$10,307 20.0% State Funds \$0 0.0% Federal Assistance \$41,228 80.0% Other Funds \$0 0.0% **Total Capital Funds Expended** \$51,535 100.0%