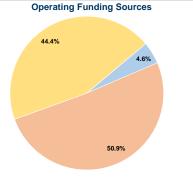

# **City of Hobbs**

2015 Annual Agency Profile 200 E. Broadway Transit Director: Mr. David Harris Hobbs, NM 88240 505-699-4350

## **General Information**

## **Service Consumption**

56,505 Annual Unlinked Trips (UPT)

# **Service Supplied**

150,118 Annual Vehicle Revenue Miles (VRM) 11,207 Annual Vehicle Revenue Hours (VRH)

## Summary of Operating Expenses (OE)

\$783,229 Total Operating Expenses

#### **Database Information**

NTDID: 6R03-60190

Reporter Type: Rural General Public Transit

## **Financial Information**



# **Sources of Capital Funds Expended**

Fare Revenues 0.0% Local Funds \$31,538 20.0% State Funds \$0 0.0% Federal Assistance \$126,151 80.0% Other Funds \$0 0.0% **Total Capital Funds Expended** \$157,689 100.0%





# **Modal Characteristics**

#### **Operation Characteristics**

# **Vehicles Operated**

at Maximum Service

|                 | Directly | Purchased      | Operating |               | Uses of Capital |                       | Annual Vehicle Revenue | Annual Vehicle Revenue |
|-----------------|----------|----------------|-----------|---------------|-----------------|-----------------------|------------------------|------------------------|
| Mode            | Operated | Transportation | Expenses  | Fare Revenues | Funds           | Annual Unlinked Trips | Miles                  | Hours                  |
| Bus             | 2        | -              | \$616,971 | \$28,652      | \$157,689       | 44,310                | 118,252                | 8,987                  |
| Demand Respo