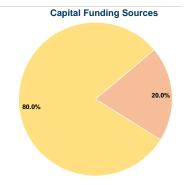

# **Sources of Capital Funds Expended**

Fare Revenues 0.0% Local Funds \$31,538 20.0% State Funds \$0 0.0% Federal Assistance \$126,151 80.0% Other Funds \$0 0.0% **Total Capital Funds Expended** \$157,689 100.0%