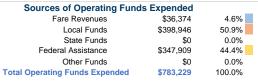

## Summary of Operating Expenses (OE)

\$783,229 Total Operating Expenses

## **Financial Information**