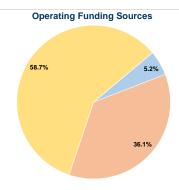

## Summary of Operating Expenses (OE)

\$781,676 Total Operating Expenses

## **Modal Characteristics**

\$40,866

## **Vehicles Operated** at Maximum Service

Operating Directly Purchased Operated Transportation Expenses Fare Revenues \$781,676 \$40,866 17

| Uses of Capital |                       | Annual Vehicle Revenue | Annual Vehicle Revenue |
|-----------------|-----------------------|------------------------|------------------------|
| Funds           | Annual Unlinked Trips | Miles                  | Hours                  |
| \$0             | 67,616                | 204,205                | 13,424                 |
| \$0             | 67,616                | 204,205                | 13,424                 |