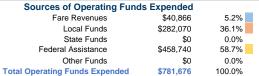

## Summary of Operating Expenses (OE)

\$781,676 Total Operating Expenses

## **Modal Characteristics**

\$40,866

## **Vehicles Operated** at Maximum Service

Operating Directly Purchased Operated Transportation Expenses Fare Revenues \$781,676 \$40,866 17

| Uses of Capital |                       | Annual Vehicle Revenue | Annual Vehicle Revenue |
|-----------------|-----------------------|------------------------|------------------------|
| Funds           | Annual Unlinked Trips | Miles                  | Hours                  |
| \$0             | 67,616                | 204,205                | 13,424                 |
| \$0             | 67,616                | 204,205                | 13,424                 |