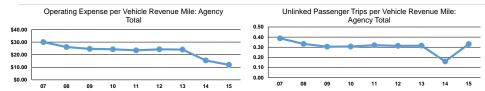

#### **Performance Measures**

Demand Response

Mode

| Service Efficiency |  |
|--------------------|--|
|                    |  |

| Mode            | Operating Expenses per<br>Vehicle Revenue Mile | Operating Expenses per<br>Vehicle Revenue Hour |
|-----------------|------------------------------------------------|------------------------------------------------|
| Demand Response | \$3.83                                         | \$58.23                                        |
| Total           | \$3.83                                         | <b>\$58.23</b>                                 |

17

|                 | Service Effectiveness                             |                                            |                                            |
|-----------------|---------------------------------------------------|--------------------------------------------|--------------------------------------------|
| Mode            | Operating Expenses per<br>Unlinked Passenger Trip | Unlinked Trips per<br>Vehicle Revenue Mile | Unlinked Trips per<br>Vehicle Revenue Hour |
| Demand Response | \$11.56                                           | 0.3                                        | 5.0                                        |

0.3

5.0

\$11.56