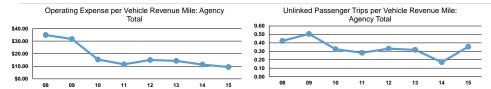

#### **Performance Measures**

Demand Response

Mode

| Service | Efficiency | / |
|---------|------------|---|
|         |            |   |

| Mode            | Operating Expenses per<br>Vehicle Revenue Mile | Operating Expenses per<br>Vehicle Revenue Hour |
|-----------------|------------------------------------------------|------------------------------------------------|
| Demand Response | \$3.60                                         | \$27.61                                        |
| Total           | \$3.60                                         | <b>\$27.61</b>                                 |

|                 | Service Effectiveness                             |                                            |                                            |
|-----------------|---------------------------------------------------|--------------------------------------------|--------------------------------------------|
| Mode            | Operating Expenses per<br>Unlinked Passenger Trip | Unlinked Trips per<br>Vehicle Revenue Mile | Unlinked Trips per<br>Vehicle Revenue Hour |
| Demand Response | \$10.15                                           | 0.4                                        | 2.7                                        |