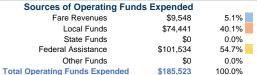

### Sources of Capital Funds Expended

| Fare Revenues                | \$0 |
|------------------------------|-----|
| Local Funds                  | \$0 |
| State Funds                  | \$0 |
| Federal Assistance           | \$0 |
| Other Funds                  | \$0 |
| Total Capital Funds Expended | \$0 |
|                              |     |