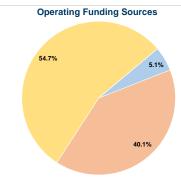

### Sources of Capital Funds Expended

| Fare Revenues                | \$0 |
|------------------------------|-----|
| Local Funds                  | \$0 |
| State Funds                  | \$0 |
| Federal Assistance           | \$0 |
| Other Funds                  | \$0 |
| Total Capital Funds Expended | \$0 |
|                              |     |