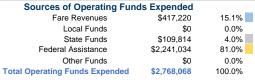

## Summary of Operating Expenses (OE)

\$2,768,068 Total Operating Expenses

## **Financial Information**