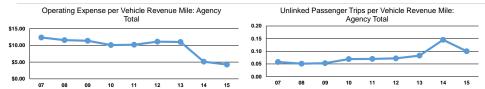

### Service Efficiency

| Mode            | Operating Expenses per<br>Vehicle Revenue Mile | Operating Expenses per<br>Vehicle Revenue Hour |
|-----------------|------------------------------------------------|------------------------------------------------|
| Demand Response | \$1.50                                         | \$31.59                                        |
| Total           | \$1.50                                         | <b>\$31.59</b>                                 |

|                 |                                                   | Service Effectiveness                      |                                            |
|-----------------|---------------------------------------------------|--------------------------------------------|--------------------------------------------|
| Mode            | Operating Expenses per<br>Unlinked Passenger Trip | Unlinked Trips per<br>Vehicle Revenue Mile | Unlinked Trips per<br>Vehicle Revenue Hour |
| Demand Response | \$10.51                                           | 0.1                                        | 3.0                                        |
| Total           | \$10.51                                           | 0.1                                        | 3.0                                        |