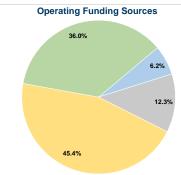

21-3490

105 South Main Frederick, OK 73542

### **General Information**

# Service Consumption

260,594 Annual Unlinked Trips (UPT)

### Service Supplied

1,826,146 Annual Vehicle Revenue Miles (VRM) 86,674 Annual Vehicle Revenue Hours (VRH)

### Summary of Operating Expenses (OE)

\$2,738,366 Total Operating Expenses

### **Database Information**

NTDID: 6R04-60165

Reporter Type: Rural General Public Transit

### **Financial Information**



## Sources of Capital Funds Expended

| Fare Revenues                | \$0 |
|------------------------------|-----|
| Local Funds                  | \$0 |
| State Funds                  | \$0 |
| Federal Assistance           | \$0 |
| Other Funds                  | \$0 |
| Total Capital Funds Expended | \$0 |
| Total Capital Funds Expended | \$0 |



### **Modal Characteristics**

### **Operation Characteristics**

### **Vehicles Operated**

at Maximum Service

|                 | Directly | Purchased      | Operating   |               |
|-----------------|----------|----------------|-------------|---------------|
| Mode            | Operated | Transportation | Expenses    | Fare Revenues |
| Demand Response | 93       | -              | \$2,738,366 | \$170,915     |
| Total           | 93       | •              | \$2,738,366 | \$170,915     |

| Uses of Capital |                       | Annual Vehicle Revenue | Annual Vehicle Revenue |
|-----------------|-----------------------|------------------------|------------------------|
| Funds           | Annual Unlinked Trips | Miles                  | Hours                  |
| \$0