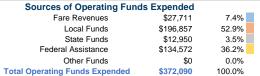

### Summary of Operating Expenses (OE)

\$372,090 Total Operating Expenses

# Operating Funding Sources 36.2% 7.4% 52.9%