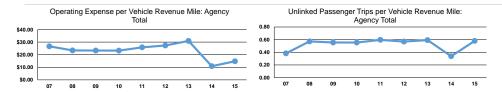

### **Performance Measures**

**Mode** Demand Response

| Mode            | Operating Expenses per<br>Vehicle Revenue Mile | Operating Expenses per<br>Vehicle Revenue Hour |
|-----------------|------------------------------------------------|------------------------------------------------|
| Demand Response | \$4.75                                         | \$37.34                                        |
| Total           | <b>\$4.75</b>                                  | <b>\$37.34</b>                                 |

| Mode            | Operating Expenses per<br>Unlinked Passenger Trip | Unlinked Trips per<br>Vehicle Revenue Mile | Unlinked Trips per<br>Vehicle Revenue Hour |
|-----------------|---------------------------------------------------|--------------------------------------------|--------------------------------------------|
| Demand Response | \$8.19                                            | 0.6                                        | 4.6                                        |
| Total           | \$8.19                                            | 0.6                                        | 4.6                                        |