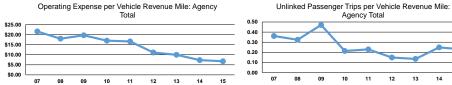

#### **Performance Measures**

Service Efficiency

| Mode                  | Operating Expenses per<br>Vehicle Revenue Mile | Operating Expenses per<br>Vehicle Revenue Hour |
|-----------------------|------------------------------------------------|------------------------------------------------|
| Demand Response Total | \$2.60<br><b>\$2.60</b>                        | \$24.83<br><b>\$24.83</b>                      |

|                 | Operating Expenses per  | Unlinked Trips per   | Unlinked Trips per   |
|-----------------|-------------------------|----------------------|----------------------|
| Mode            | Unlinked Passenger Trip | Vehicle Revenue Mile | Vehicle Revenue Hour |
| Demand Response | \$11.38                 | 0.2                  | 2.2                  |
| Total           | \$11.38                 | 0.2                  | 2.2                  |