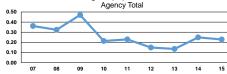

|                 | Operating Expenses per  | Unlinked Trips per   | Unlinked Trips per   |
|-----------------|-------------------------|----------------------|----------------------|
| Mode            | Unlinked Passenger Trip | Vehicle Revenue Mile | Vehicle Revenue Hour |
| Demand Response | \$11.38                 | 0.2                  | 2.2                  |
| Total           | \$11.38                 | 0.2                  | 2.2                  |