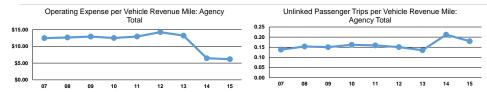

#### Service Efficiency

|                 | Operating Expenses per | Operating Expenses per |  |
|-----------------|------------------------|------------------------|--|
| Mode            | Vehicle Revenue Mile   | Vehicle Revenue Hour   |  |
| Demand Response | \$2.12                 | \$22.21                |  |
| Total           | \$2.12                 | \$22.21                |  |

|                 |                                                   | Service Effectiveness                      |                                            |
|-----------------|---------------------------------------------------|--------------------------------------------|--------------------------------------------|
| Mode            | Operating Expenses per<br>Unlinked Passenger Trip | Unlinked Trips per<br>Vehicle Revenue Mile | Unlinked Trips per<br>Vehicle Revenue Hour |
| Demand Response | \$10.62                                           | 0.2                                        | 2.1                                        |
| Total           | \$10.62                                           | 0.2                                        | 2.1                                        |