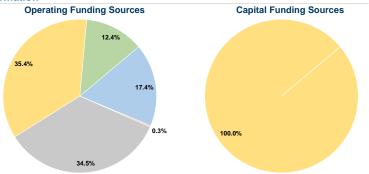

### **Financial Information**

| Fare Revenues              | \$0      | 0.0%   |
|----------------------------|----------|--------|
| Local Funds                | \$0      | 0.0%   |
| State Funds                | \$0      | 0.0%   |
| Federal Assistance         | \$38,453 | 100.0% |
| Other Funds                | \$0      | 0.0%   |
| tal Capital Funds Expended | \$38,453 | 100.0% |