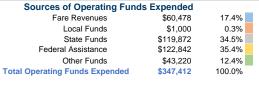

### **Financial Information**

| Fare Revenues              | \$0      | 0.0%   |
|----------------------------|----------|--------|
| Local Funds                | \$0      | 0.0%   |
| State Funds                | \$0      | 0.0%   |
| Federal Assistance         | \$38,453 | 100.0% |
| Other Funds                | \$0      | 0.0%   |
| tal Capital Funds Expended | \$38,453 | 100.0% |