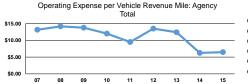

# Service Efficiency

|                 | Operating Expenses per | Operating Expenses pe |
|-----------------|------------------------|-----------------------|
| Mode            | Vehicle Revenue Mile   | Vehicle Revenue Hou   |
| Demand Response | \$2.44                 | \$31.80               |
| Total           | \$2.44                 | \$31.80               |