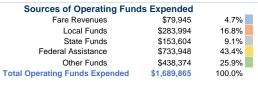

# Summary of Operating Expenses (OE)

\$1,689,865 Total Operating Expenses

#### Sources of Capital Funds Expended

| ocuroco or oupitar i arrao i | -xponaoa |        |
|------------------------------|----------|--------|
| Fare Revenues                | \$0      | 0.0%   |
| Local Funds                  | \$680    | 20.0%  |
| State Funds                  | \$0      | 0.0%   |
| Federal Assistance           | \$2,720  | 80.0%  |
| Other Funds                  | \$0      | 0.0%   |
| Total Capital Funds Expended | \$3,400  | 100.0% |
|                              |          |        |