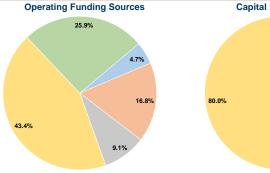

4 Annual Vehicle Revenue Miles (VRM) 53,042 Annual Vehicle Revenue Hours (VRH)

# Summary of Operating Expenses (OE)

\$1,689,865 Total Operating Expenses

#### **Database Information**

NTDID: 6R04-60258

Reporter Type: Rural General Public Transit

# **Financial Information**



#### Sources of Capital Funds Expended

| ocuroco or oupitar i arrao i | -xponaoa |        |
|------------------------------|----------|--------|
| Fare Revenues                | \$0      | 0.0%   |
| Local Funds                  | \$680    | 20.0%  |
| State Funds                  | \$0      | 0.0%   |
| Federal Assistance           | \$2,720  | 80.0%  |
| Other Funds                  | \$0      | 0.0%   |
| Total Capital Funds Expended | \$3,400  | 100.0% |
|                              |          |        |





# **Modal Characteristics**

#### **Operation Characteristics**

# **Vehicles Operated**

at Maximum Service

| Purchased<br>Transportation | Expenses         | Fare Revenues                       |
|-----------------------------|------------------|-------------------------------------|
| · -                         | \$1,689,865      | \$79,945                            |
| -                           | \$1,689,865      | \$79,945                            |
|                             | Transportation - | Transportation Expenses \$1,689,865 |

| Uses of Capital |                       | Annual Vehicle Revenue | Annual Vehicle Revenue |
|-----------------|-----------------------|------------------------|------------------------|
| Funds           | Annual Unlinked Trips | Miles