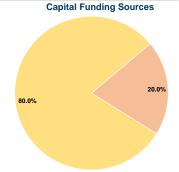

#### Sources of Capital Funds Expended

| ocuroco or oupitar i arrao i | -xponaoa |        |
|------------------------------|----------|--------|
| Fare Revenues                | \$0      | 0.0%   |
| Local Funds                  | \$680    | 20.0%  |
| State Funds                  | \$0      | 0.0%   |
| Federal Assistance           | \$2,720  | 80.0%  |
| Other Funds                  | \$0      | 0.0%   |
| Total Capital Funds Expended | \$3,400  | 100.0% |
|                              |          |        |