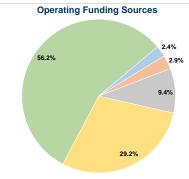

le

Transportation Manager: Mr. Justin Neidel 405-521-3490

#### **General Information**

18,733 Annual Unlinked Trips (UPT)

### **Service Supplied**

**Service Consumption** 

257,576 Annual Vehicle Revenue Miles (VRM) 13,943 Annual Vehicle Revenue Hours (VRH)

#### Summary of Operating Expenses (OE)

\$510,237 Total Operating Expenses

#### **Database Information**

NTDID: 6R04-60259

Reporter Type: Rural General Public Transit

#### **Financial Information**



## Sources of Capital Funds Expended

\$36.59

\$36.59

| Fare Revenues                | \$0 |
|------------------------------|-----|
| Local Funds                  | \$0 |
| State Funds                  | \$0 |
| Federal Assistance           | \$0 |
| Other Funds                  | \$0 |
| Total Capital Funds Expended | \$0 |



#### **Modal Characteristics**

#### **Operation Characteristics**

#### **Vehicles Operated**

\$1.98

\$1.98

at Maximum Service

| Directly | Purchased      | Operating |               | Uses of Capital |                       | Annual Vehicle Revenue | Annual Vehicle Revenue |
|----------|----------------|-----------|---------------|-----------------|-----------------------|------------------------|------------------------|
| Operated | Transportation | Expenses  | Fare Revenues | Funds           | Annual Unlinked Trips | Miles                  | Hours                  |
| 11       | -              | \$510,237 | \$12,011      | \$0             | 18,733                | 257,576                | 13,943                 |
| 11       | -              | \$510,237 | \$12,011      | \$0