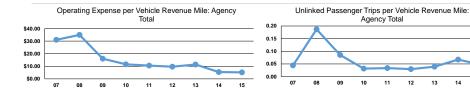

#### **Performance Measures**

Demand Response

Mode

Mode Demand Response

**Total** 

|                        | •                      |
|------------------------|------------------------|
|                        |                        |
| Operating Expenses per | Operating Expenses per |
| Vehicle Revenue Mile   | Vehicle Revenue Hour   |

Service Efficiency

| Mode            | Operating Expenses per<br>Unlinked Passenger Trip | Unlinked Trips per<br>Vehicle Revenue Mile | Unlinked Trips per<br>Vehicle Revenue Hour |
|-----------------|---------------------------------------------------|--------------------------------------------|--------------------------------------------|
| Demand Response | \$27.24                                           | 0.1                                        | 1.3                                        |
| Total           | \$27.24                                           | 0.1                                        | 1.3                                        |

Service Effectiveness