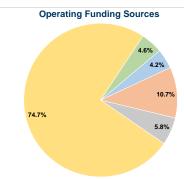

## Summary of Operating Expenses (OE)

\$2,728,273 Total Operating Expenses

# Sources of Capital Funds Expended

| Fare Revenues                | \$0 |
|------------------------------|-----|
| Local Funds                  | \$0 |
| State Funds                  | \$0 |
| Federal Assistance           | \$0 |
| Other Funds                  | \$0 |
| Total Capital Funds Expended | \$0 |