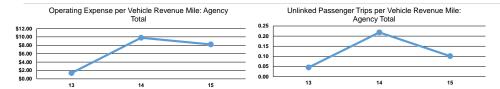

#### **Performance Measures**

|                 | Operating Expenses per | Operating Expenses per |
|-----------------|------------------------|------------------------|
| Mode            | Vehicle Revenue Mile   | Vehicle Revenue Hour   |
| Demand Response | \$3.00                 | \$41.55                |
| Tatal           | ¢2.00                  | CAA EE                 |

| Mode            | Operating Expenses per<br>Unlinked Passenger Trip | Unlinked Trips per<br>Vehicle Revenue Mile | Unlinked Trips per<br>Vehicle Revenue Hour |
|-----------------|---------------------------------------------------|--------------------------------------------|--------------------------------------------|
| Demand Response | \$15.48                                           | 0.2                                        | 2.7                                        |
| Total           | \$15.48                                           | 0.2                                        | 2.7                                        |