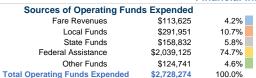

## Summary of Operating Expenses (OE)

\$2,728,273 Total Operating Expenses

# Sources of Capital Funds Expended

| Fare Revenues                | \$0 |
|------------------------------|-----|
| Local Funds                  | \$0 |
| State Funds                  | \$0 |
| Federal Assistance           | \$0 |
| Other Funds                  | \$0 |
| Total Capital Funds Expended | \$0 |