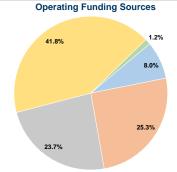

#### **Financial Information**

Fare Revenues 0.0% Local Funds \$53,978 14.3% State Funds \$0 0.0% Federal Assistance \$323,544 85.7% Other Funds \$0 0.0% **Total Capital Funds Expended** \$377,522 100.0%