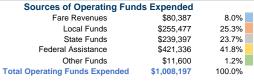

#### Summary of Operating Expenses (OE)

\$1,008,197 Total Operating Expenses

#### **Financial Information**

Fare Revenues 0.0% Local Funds \$53,978 14.3% State Funds \$0 0.0% Federal Assistance \$323,544 85.7% Other Funds \$0 0.0% **Total Capital Funds Expended** \$377,522 100.0%