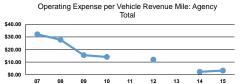

#### Service Efficiency

|                 | Operating Expenses per | Operating Expenses per<br>Vehicle Revenue Hour |  |
|-----------------|------------------------|------------------------------------------------|--|
| Mode            | Vehicle Revenue Mile   |                                                |  |
| Bus             | \$2.41                 | \$30.70                                        |  |
| Demand Response | \$3.15                 | \$46.14                                        |  |
| Total           | \$3.08                 | \$44.29                                        |  |