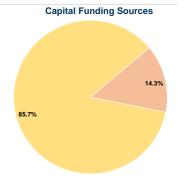

#### **Financial Information**

Fare Revenues 0.0% Local Funds \$53,978 14.3% State Funds \$0 0.0% Federal Assistance \$323,544 85.7% Other Funds \$0 0.0% **Total Capital Funds Expended** \$377,522 100.0%