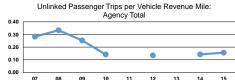

| Mode            | Operating Expenses per<br>Unlinked Passenger Trip | Unlinked Trips per<br>Vehicle Revenue Mile | Unlinked Trips per<br>Vehicle Revenue Hour |
|-----------------|---------------------------------------------------|--------------------------------------------|--------------------------------------------|
| Bus             | \$6.39                                            | 0.4                                        | 4.8                                        |
| Demand Response | \$24.40                                           | 0.1                                        | 1.9                                        |
| Total           | \$19.76                                           | 0.2                                        | 2.2                                        |