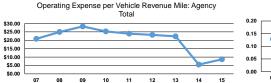

## Service Efficiency

| Mode                 | Operating Expenses per         | Operating Expenses pe         |
|----------------------|--------------------------------|-------------------------------|
| Mode Demand Response | Vehicle Revenue Mile<br>\$3,20 | Vehicle Revenue Hou<br>\$52.9 |
| Total                | \$3.20                         | \$52.9                        |