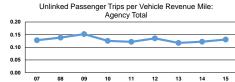

Service Effectiveness

| Mode            | Operating Expenses per<br>Unlinked Passenger Trip | Unlinked Trips per<br>Vehicle Revenue Mile | Unlinked Trips per<br>Vehicle Revenue Hour |
|-----------------|---------------------------------------------------|--------------------------------------------|--------------------------------------------|
| Demand Response | \$24.45                                           | 0.1                                        | 2.2                                        |
| Total           | \$24.45                                           | 0.1                                        | 2.2                                        |