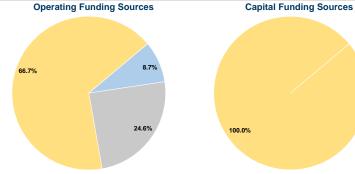

# **Financial Information**

Fare Revenues 0.0% Local Funds \$0 0.0% State Funds \$0 0.0% Federal Assistance \$368,262 100.0% Other Funds \$0 0.0% **Total Capital Funds Expended** \$368,262 100.0%