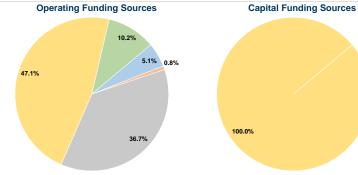

|                 | Directly | Purchased      | Operating   |               | Uses of Capital |                       | Annual Vehicle Revenue | Annual Vehicle Revenue |
|-----------------|----------|----------------|-------------|---------------|-----------------|-----------------------|------------------------|------------------------|
| Mode            | Operated | Transportation | Expenses    | Fare Revenues | Funds           | Annual Unlinked Trips | Miles                  | Hours                  |
| Bus             | 2        | -              | \$112,581   | \$5,787       | \$681           | 7,180                 | 35,155                 | 1,239                  |
| Demand Response | 45       | -              | \$2,983,387 | \$153,348     | \$18,050        | 87,992                | 1,055,974              | 57,434                 |
| Total           | 47       | -              | \$3,095,968 | \$159,135     | \$18,731        | 95,172                | 1,091,129              | 58,673                 |