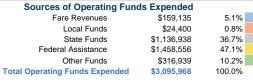

### Summary of Operating Expenses (OE)

\$3,095,968 Total Operating Expenses

|                 | Directly | Purchased      | Operating   |               | Uses of Capital |                       | Annual Vehicle Revenue | Annual Vehicle Revenue |
|-----------------|----------|----------------|-------------|---------------|-----------------|-----------------------|------------------------|------------------------|
| Mode            | Operated | Transportation | Expenses    | Fare Revenues | Funds           | Annual Unlinked Trips | Miles                  | Hours                  |
| Bus             | 2        | -              | \$112,581   | \$5,787       | \$681           | 7,180                 | 35,155                 | 1,239                  |
| Demand Response | 45       | -              | \$2,983,387 | \$153,348     | \$18,050        | 87,992                | 1,055,974              | 57,434                 |
| Total           | 47       | -              | \$3,095,968 | \$159,135     | \$18,731        | 95,172                | 1,091,129              | 58,673                 |