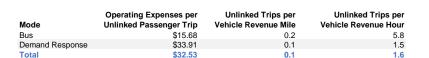

### Service Efficiency

| Mode            | Operating Expenses per<br>Vehicle Revenue Mile | Operating Expenses per<br>Vehicle Revenue Hour |
|-----------------|------------------------------------------------|------------------------------------------------|
| Bus             | \$3.20                                         | \$90.86                                        |
| Demand Response | \$2.83                                         | \$51.94                                        |
| Total           | \$2.84                                         | \$52.77                                        |

Service Effectiveness