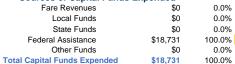

|                 | Directly | Purchased      | Operating   |               | Uses of Capital |                       | Annual Vehicle Revenue | Annual Vehicle Revenue |
|-----------------|----------|----------------|-------------|---------------|-----------------|-----------------------|------------------------|------------------------|
| Mode            | Operated | Transportation | Expenses    | Fare Revenues | Funds           | Annual Unlinked Trips | Miles                  | Hours                  |
| Bus             | 2        | -              | \$112,581   | \$5,787       | \$681           | 7,180                 | 35,155                 | 1,239                  |
| Demand Response | 45       | -              | \$2,983,387 | \$153,348     | \$18,050        | 87,992                | 1,055,974              | 57,434                 |
| Total           | 47       | -              | \$3,095,968 | \$159,135     | \$18,731        | 95,172                | 1,091,129              | 58,673                 |