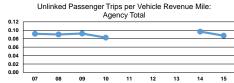

| \$3,095,968 | \$159,135     | \$18,731        | 95,172                | 1,091,129              | 58,673                 |

### **Performance Measures**

### Service Efficiency

| Mode            | Operating Expenses per<br>Vehicle Revenue Mile | Operating Expenses per<br>Vehicle Revenue Hour |
|-----------------|------------------------------------------------|------------------------------------------------|
| Bus             | \$3.20                                         | \$90.86                                        |
| Demand Response | \$2.83                                         | \$51.94                                        |
| Total           | \$2.84                                         | \$52.77                                        |



Service Effectiveness