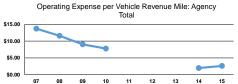

### Service Efficiency

| Mode            | Operating Expenses per<br>Vehicle Revenue Mile | Operating Expenses per<br>Vehicle Revenue Hour |
|-----------------|------------------------------------------------|------------------------------------------------|
| Bus             | \$3.20                                         | \$90.86                                        |
| Demand Response | \$2.83                                         | \$51.94                                        |
| Total           | \$2.84                                         | \$52.77                                        |