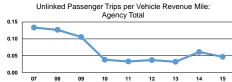

| Service Effectiveness |  |
|-----------------------|--|
|                       |  |

| Mode            | Operating Expenses per<br>Unlinked Passenger Trip | Unlinked Trips per<br>Vehicle Revenue Mile | Unlinked Trips per<br>Vehicle Revenue Hour |
|-----------------|---------------------------------------------------|--------------------------------------------|--------------------------------------------|
| Demand Response | \$52.88                                           | 0.1                                        | 1.2                                        |
| Total           | \$52.88                                           | 0.1                                        | 1.2                                        |