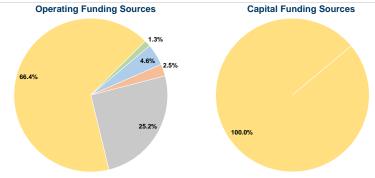

## **Financial Information**

| Fare Revenues          | \$0       | 0.0%   |
|------------------------|-----------|--------|
| Local Funds            | \$0       | 0.0%   |
| State Funds            | \$0       | 0.0%   |
| Federal Assistance     | \$221,762 | 100.0% |
| Other Funds            | \$0       | 0.0%   |
| Capital Funds Expended | \$221,762 | 100.0% |

| Uses of Capital |                       | Annual Vehicle Revenue | Annual Vehicle Revenue |
|-----------------|-----------------------|------------------------|------------------------|
| Funds           | Annual Unlinked Trips | Miles                  | Hours                  |
| \$221,762       | 17,926                | 278,940                | 14,918                 |
| \$221,762       | 17,926                | 278,940                | 14,918                 |