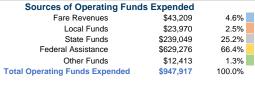

## **Financial Information**

| Fare Revenues          | \$0       | 0.0%   |
|------------------------|-----------|--------|
| Local Funds            | \$0       | 0.0%   |
| State Funds            | \$0       | 0.0%   |
| Federal Assistance     | \$221,762 | 100.0% |
| Other Funds            | \$0       | 0.0%   |
| Capital Funds Expended | \$221,762 | 100.0% |