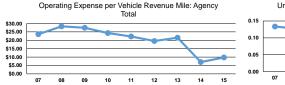

### Service Efficiency

|                 | Operating Expenses per | Operating Expenses per |
|-----------------|------------------------|------------------------|
| Mode            | Vehicle Revenue Mile   | Vehicle Revenue Hour   |
| Demand Response | \$3.40                 | \$63.54                |
| Total           | \$3.40                 | \$63.54                |