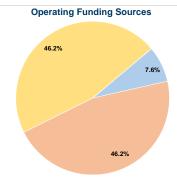

## Summary of Operating Expenses (OE)

\$58,238 Total Operating Expenses

## **Vehicles Operated** at Maximum Service

|                 | Directly | Purchased      | Operating |               | Uses of Capital |                       | Annual Vehicle Revenue | Annual Vehicle Revenue |
|-----------------|----------|----------------|-----------|---------------|-----------------|-----------------------|------------------------|------------------------|
| Mode            | Operated | Transportation | Expenses  | Fare Revenues | Funds           | Annual Unlinked Trips | Miles                  | Hours                  |
| Demand Response | 13       | -              | \$58,238  | \$4,409       | \$0             | 1,894                 | 41,523                 | 1,984                  |
| Total           | 13       | -              | \$58,238  | \$4,409       | \$0             | 1,894                 | 41,523                 | 1,984                  |