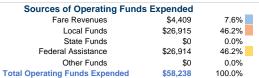

## Summary of Operating Expenses (OE)

\$58,238 Total Operating Expenses

## **Vehicles Operated** at Maximum Service

|                 | Directly | Purchased      | Operating |               | Uses of Capital |                       | Annual Vehicle Revenue | Annual Vehicle Revenue |
|-----------------|----------|----------------|-----------|---------------|-----------------|-----------------------|------------------------|------------------------|
| Mode            | Operated | Transportation | Expenses  | Fare Revenues | Funds           | Annual Unlinked Trips | Miles                  | Hours                  |
| Demand Response | 13       | -              | \$58,238  | \$4,409       | \$0             | 1,894                 | 41,523                 | 1,984                  |
| Total           | 13       | -              | \$58,238  | \$4,409       | \$0             | 1,894                 | 41,523                 | 1,984                  |