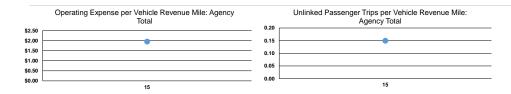

\$1.95

\$1.95

Service Efficiency

| Uses of Capital | Annual Vehicle Revenue An |        | Annual Vehicle Revenue |  |
|-----------------|---------------------------|--------|------------------------|--|
| Funds           | Annual Unlinked Trips     | Miles  | Hours                  |  |
| \$0             | 13,724                    | 91,845 | 5,839                  |  |
| \$0             | 13,724                    | 91,845 | 5,839                  |  |
|                 |                           |        |                        |  |

| Mod  | e            | Operating Expenses per<br>Unlinked Passenger Trip | Unlinked Trips per<br>Vehicle Revenue Mile | Unlinked Trips per<br>Vehicle Revenue Hour |
|------|--------------|---------------------------------------------------|--------------------------------------------|--------------------------------------------|
| Dem  | and Response | \$13.02                                           | 0.1                                        | 2.4                                        |
| Tota | I i          | \$13.02                                           | 0.1                                        | 2.4                                        |