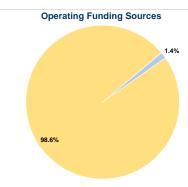

# Sources of Capital Funds Expended

| Fare Revenues                | \$0 |
|------------------------------|-----|
| Local Funds                  | \$0 |
| State Funds                  | \$0 |
| Federal Assistance           | \$0 |
| Other Funds                  | \$0 |
| Total Capital Funds Expended | \$0 |
|                              |     |