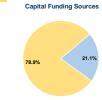

# **Modal Characteristics**

| venicies Op | venicies Operated                  |                                                                     |                                                                                                                                                                                                          |                                                                          |                                                                                                                                                                                                                                                                                                                                                                                                      |                                                                                                                                                                                                                                                                                                                                                                                                                                                               |  |  |  |
|-------------|------------------------------------|---------------------------------------------------------------------|----------------------------------------------------------------------------------------------------------------------------------------------------------------------------------------------------------|--------------------------------------------------------------------------|------------------------------------------------------------------------------------------------------------------------------------------------------------------------------------------------------------------------------------------------------------------------------------------------------------------------------------------------------------------------------------------------------|---------------------------------------------------------------------------------------------------------------------------------------------------------------------------------------------------------------------------------------------------------------------------------------------------------------------------------------------------------------------------------------------------------------------------------------------------------------|--|--|--|
| in Maximum  | Service                            | Uses of Capital Funds                                               |                                                                                                                                                                                                          |                                                                          |                                                                                                                                                                                                                                                                                                                                                                                                      |                                                                                                                                                                                                                                                                                                                                                                                                                                                               |  |  |  |
| Directly    | Purchased                          | Revenue                                                             | Systems and                                                                                                                                                                                              | Facilities and                                                           |                                                                                                                                                                                                                                                                                                                                                                                                      |                                                                                                                                                                                                                                                                                                                                                                                                                                                               |  |  |  |
| Operated    | Transportation                     | Vehicles                                                            | Guideways                                                                                                                                                                                                | Stations                                                                 | Other                                                                                                                                                                                                                                                                                                                                                                                                | Total                                                                                                                                                                                                                                                                                                                                                                                                                                                         |  |  |  |
| 98          | -                                  | \$0                                                                 | \$19,385                                                                                                                                                                                                 | \$3,687,405                                                              | \$16,280                                                                                                                                                                                                                                                                                                                                                                                             | \$3,723,070                                                                                                                                                                                                                                                                                                                                                                                                                                                   |  |  |  |
| 27          | -                                  | \$0                                                                 | \$0                                                                                                                                                                                                      | \$0                                                                      | \$0                                                                                                                                                                                                                                                                                                                                                                                                  | \$0                                                                                                                                                                                                                                                                                                                                                                                                                                                           |  |  |  |
| 125         |                                    | \$0                                                                 | \$19,385                                                                                                                                                                                                 | \$3,687,405                                                              | \$16,280                                                                                                                                                                                                                                                                                                                                                                                             | \$3,723,070                                                                                                                                                                                                                                                                                                                                                                                                                                                   |  |  |  |
|             | in Maximum Directly Operated 98 27 | in Maximum Service Directly Purchased Operated Transportation 98 27 | in Maximum Service           Directly         Purchased         Revenue           Operated         Transportation         Vehicles           98         -         \$0           27         -         \$0 | In Maximum Service   Use:   Directly   Purchased   Revenue   Systems and | in Maximum Service         Uses of Capital Funds           Directly         Purchased         Revenue         Systems and Guideways         Facilities and Stations           Operated         Transportation         Vehicles         Guideways         Stations           98         -         \$0         \$19,385         \$3,687,405           27         -         \$0         \$0         \$0 | in Maximum Service         Uses of Capital Funds           Directly         Purchased         Revenue         Systems and Guideways         Facilities and Stations         Other           Operated         Transportation         Vehicles         Guideways         Stations         Other           98         -         \$0         \$19,385         \$3,687,405         \$16,280           27         -         \$0         \$0         \$0         \$0 |  |  |  |