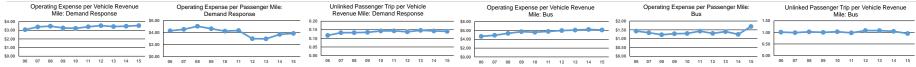

### **Operation Characteristics**

|                 |                    |               | Uses of       | Annual Passenger | Annual         | Annual Vehicle | Annual Vehicle | Directional | Vehicles Available for | Vehicles Operated in | Percent        | Average Fleet             |
|-----------------|--------------------|---------------|---------------|------------------|----------------|----------------|----------------|-------------|------------------------|----------------------|----------------|---------------------------|
| Mode            | Operating Expenses | Fare Revenues | Capital Funds | Miles            | Unlinked Trips | Revenue Miles  | Revenue Hours  | Route Miles | Maximum Service        | Maximum Service      | Spare Vehicles | Age in Years <sup>1</sup> |
| Bus             | \$24,311,195       | \$4,325,694   | \$3,723,070   | 14,380,290       | 3,780,468      | 3,979,913      | 285,537        | 0.0         | 124                    | 98                   | 21.0%          | 11.1                      |
| Demand Response | \$2,844,743        | \$277,222     | \$0           | 736,623          | 112,761        | 800,977        | 55,973         | 0.0         | 29                     | 27                   | 6.9%           | 4.2                       |
| Total           | \$27,155,938       | \$4 602 916   | \$3 723 070   | 15 116 913       | 3 893 229      | 4.780.890      | 341 510        | 0.0         | 153                    | 125                  | 18.3%          |                           |

Service Efficiency Service Effectiveness **Performance Measures** 

|                 | Operating Expenses per | Operating Expenses per | Operating Expenses per Operating Expenses per Unlinked |                |                | Unlinked Trips per   | Unlinked Trips per   |
|-----------------|------------------------|------------------------|--------------------------------------------------------|----------------|----------------|----------------------|----------------------|
| Mode            | Vehicle Revenue Mile   | Vehicle Revenue Hour   | Mode                                                   | Passenger Mile | Passenger Trip | Vehicle Revenue Mile | Vehicle Revenue Hour |
| Bus             | \$6.11                 | \$85.14                | Bus                                                    | \$1.69         | \$6.43         | 0.9                  | 13.2                 |
| Demand Response | \$3.55                 | \$50.82                | Demand Response                                        | \$3.86         | \$25.23        | 0.1                  | 2.0                  |
| Total           | \$5.68                 | \$79.52                | Total                                                  | \$1.80         | \$6.98         | 0.8                  | 11.4                 |