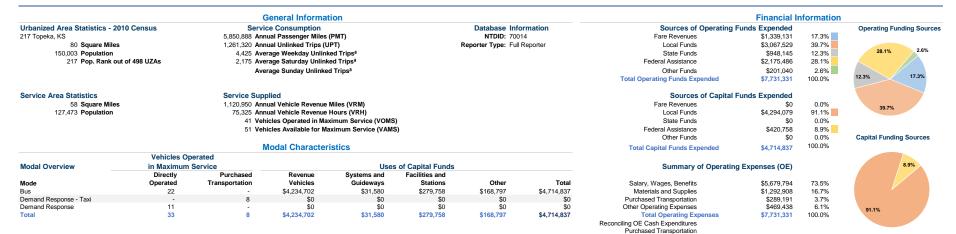

## **Operation Characteristics**

Total

|                        |                    |               | Uses of       | Annual Passenger | Annual         | Annual Vehicle | Annual Vehicle | Directional \ | Vehicles Available for | Vehicles Operated in | Percent        | Average Fleet             |
|------------------------|--------------------|---------------|---------------|------------------|----------------|----------------|----------------|---------------|------------------------|----------------------|----------------|---------------------------|
| Mode                   | Operating Expenses | Fare Revenues | Capital Funds | Miles            | Unlinked Trips | Revenue Miles  | Revenue Hours  | Route Miles   | Maximum Service        | Maximum Service      | Spare Vehicles | Age in Years <sup>1</sup> |
| Bus                    | \$5,660,107        | \$1,146,844   | \$4,714,837   | 5,526,444        | 1,205,569      | 810,668        | 54,382         | 0.0           | 30                     | 22                   | 26.7%          | 3.7                       |
| Demand Response - Taxi | \$388,081          | \$62,263      | \$0           | 138,987          | 19,631         | 94,985         | 4,391          | 0.0           | 8                      | 8                    | 0.0%           |                           |
| Demand Response        | \$1,683,143        | \$130,024     | \$0           | 185,457          | 36,120         | 215,297        | 16,552         | 0.0           | 13                     | 11                   | 15.4%          | 3.6                       |
| Total                  | \$7,731,331        | \$1,339,131   | \$4,714,837   | 5,850,888        | 1,261,320      | 1,120,950      | 75,325         | 0.0           | 51                     | 41                   | 19.6%          |                           |