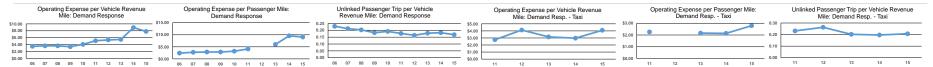

(Reported Separately)

\$6.13

1.1

16.7

**Fixed Guideway** 

\$1.32

Performance Measures Service Efficiency Service Effectiveness Operating Expenses per Operating Expenses per Unlinked Unlinked Trips per Unlinked Trips per Operating Expenses per Operating Expenses per Passenger Mile Vehicle Revenue Mile Vehicle Revenue Hour Mode Passenger Trip Vehicle Revenue Mile Vehicle Revenue Hour Mode \$6.98 \$104.08 Bus \$1.02 \$4.69 1.5 22.2 Bus \$19.77 Demand Response - Taxi \$4.09 \$88.38 Demand Response - Taxi \$2.79 0.2 4.5 Demand Response \$7.82 \$101.69 Demand Response \$9.08 \$46.60 0.2 2.2