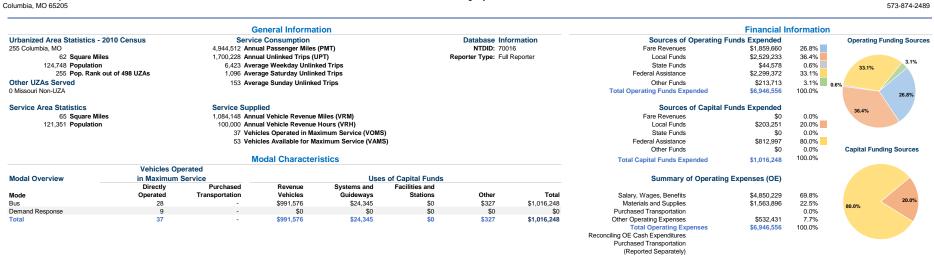

## **Operation Characteristics**

|                 |                    |               | Uses of       | Annual Passenger | Annual         | Annual Vehicle | Annual Vehicle | Directional V | ehicles Available for | Vehicles Operated in | Percent        | Average Fleet             |
|-----------------|--------------------|---------------|---------------|------------------|----------------|----------------|----------------|---------------|-----------------------|----------------------|----------------|---------------------------|
| Mode            | Operating Expenses | Fare Revenues | Capital Funds | Miles            | Unlinked Trips | Revenue Miles  | Revenue Hours  | Route Miles   | Maximum Service       | Maximum Service      | Spare Vehicles | Age in Years <sup>1</sup> |
| Bus             | \$5,660,530        | \$1,657,084   | \$1,016,248   | 4,652,672        | 1,642,520      | 807,384        | 78,364         | 0.0           | 36                    | 28                   | 22.2%          | 9.3                       |
| Demand Response | \$1,286,026        | \$202,576     | \$0           | 291,840          | 57,708         | 276,764        | 21,636         | 0.0           | 17                    | 9                    | 47.1%          | 5.0                       |
| Total           | \$6,946,556        | \$1,859,660   | \$1,016,248   | 4,944,512        | 1,700,228      | 1,084,148      | 100,000        | 0.0           | 53                    | 37                   | 30.2%          |                           |