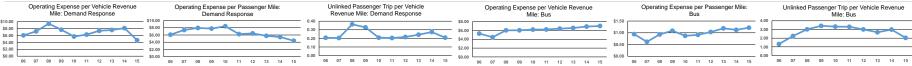

Fixed Guideway

Performance Measures Service Efficiency Service Effectiveness Unlinked Trips per Operating Expenses per Operating Expenses per Unlinked Operating Expenses per Operating Expenses per Unlinked Trips per Mode Vehicle Revenue Mile Vehicle Revenue Hour Mode Passenger Mile Passenger Trip Vehicle Revenue Mile Vehicle Revenue Hour \$72.23 \$1.22 \$7.01 \$3.45 20 21.0 Rus Rus \$4.65 \$59.44 \$22.29 0.2 2.7 Demand Response Demand Response \$4.41 Total \$6,41 \$69,47 Total \$1,40 \$4.09 1.6 17.0