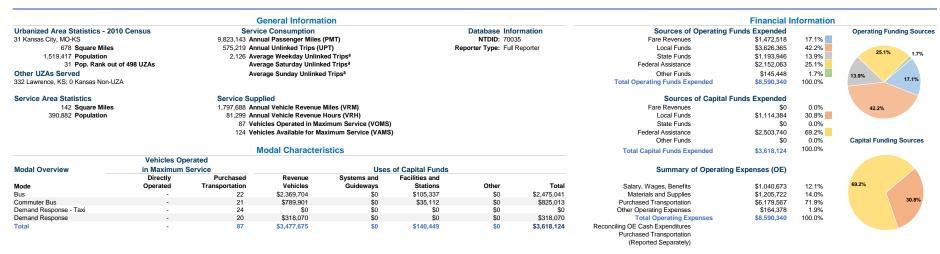

## **Operation Characteristics**

|                        |                    |               | Uses of       | Annual Passenger | Annual         | Annual Vehicle | Annual Vehicle | Directional | Vehicles Available for | Vehicles Operated in | Percent        | Average Fleet             |
|------------------------|--------------------|---------------|---------------|------------------|----------------|----------------|----------------|-------------|------------------------|----------------------|----------------|---------------------------|
| Mode                   | Operating Expenses | Fare Revenues | Capital Funds | Miles            | Unlinked Trips | Revenue Miles  | Revenue Hours  | Route Miles | Maximum Service        | Maximum Service      | Spare Vehicles | Age in Years <sup>1</sup> |
| Bus                    | \$4,293,581        | \$862,804     | \$2,475,041   | 6,308,990        | 328,133        | 888,359        | 40,762         | 0.0         | 33                     | 22                   | 33.3%          | 7.7                       |
| Commuter Bus           | \$1,426,591        | \$302,711     | \$825,013     | 2,834,474        | 148,205        | 344,524        | 13,061         | 0.0         | 33                     | 21                   | 36.4%          | 6.9                       |
| Demand Response - Taxi | \$658,233          | \$43,700      | \$0           | 295,370          | 33,411         | 264,195        | 10,884         | 0.0         | 24                     | 24                   | 0.0%           |                           |
| Demand Response        | \$2,211,935        | \$263,303     | \$318,070     | 384,309          | 65,470         | 300,610        | 16,592         | 0.0         | 34                     | 20                   | 41.2%          | 4.2                       |
| Total                  | \$8.590.340        | \$1,472,518   | \$3,618,124   | 9.823.143        | 575.219        | 1.797.688      | 81.299         | 0.0         | 124                    | 87                   | 29.8%          |                           |