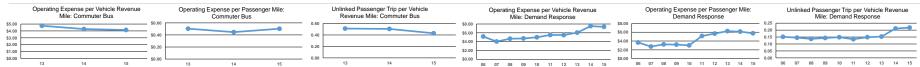

Fixed Guideway

| Performance Measures   | Service I              | Efficiency             |                        | Service Effectiveness            |                          |                      |                      |  |  |
|------------------------|------------------------|------------------------|------------------------|----------------------------------|--------------------------|----------------------|----------------------|--|--|
|                        | Operating Expenses per | Operating Expenses per |                        | Operating Expenses per Operating | ng Expenses per Unlinked | Unlinked Trips per   | Unlinked Trips per   |  |  |
| Mode                   | Vehicle Revenue Mile   | Vehicle Revenue Hour   | Mode                   | Passenger Mile                   | Passenger Trip           | Vehicle Revenue Mile | Vehicle Revenue Hour |  |  |
| Bus                    | \$4.83                 | \$105.33               | Bus                    | \$0.68                           | \$13.08                  | 0.4                  | 8.0                  |  |  |
| Commuter Bus           | \$4.14                 | \$109.23               | Commuter Bus           | \$0.50                           | \$9.63                   | 0.4                  | 11.3                 |  |  |
| Demand Response - Taxi | \$2.49                 | \$60.48                | Demand Response - Taxi | \$2.23                           | \$19.70                  | 0.1                  | 3.1                  |  |  |
| Demand Response        | \$7.36                 | \$133.31               | Demand Response        | \$5.76                           | \$33.79                  | 0.2                  | 3.9                  |  |  |
| Total                  | \$4.78                 | \$105.66               | Total                  | \$0.87                           | \$14.93                  | 0.3                  | 7.1                  |  |  |