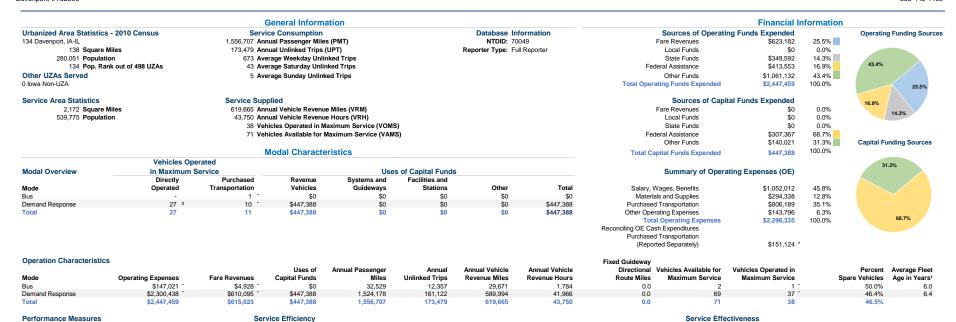

|                                       | Operating Expenses per                | Operating Expenses per              |                                          | Operating Expenses per Operating Expenses per Unlinked |                                       | Unlinked Trips per                         | Unlinked Trips per   |
|---------------------------------------|---------------------------------------|-------------------------------------|------------------------------------------|--------------------------------------------------------|---------------------------------------|--------------------------------------------|----------------------|
| Mode                                  | Vehicle Revenue Mile                  | Vehicle Revenue Hour                | Mode                                     | Passenger Mile                                         | Passenger Trip                        | Vehicle Revenue Mile                       | Vehicle Revenue Hour |
| Bus                                   | \$4.96                                | \$82.41                             | Bus                                      | \$4.52                                                 | \$11.90                               | 0.4                                        | 6.9                  |
| Demand Response                       | \$3.90                                | \$54.82                             | Demand Response                          | \$1.51                                                 | \$14.28                               | 0.3                                        | 3.8                  |
| Total                                 | \$3.95                                | \$55.94                             | Total                                    | \$1.57                                                 | \$14.11                               | 0.3                                        | 4.0                  |
|                                       |                                       |                                     |                                          |                                                        |                                       |                                            |                      |
| Operating Evpense per Vehicle Revenue | Operating Evpence per Percenger Mile: | Unlinked Passenger Trin per Vehicle | Operating Function and Valviale Payments |                                                        | Operating Evpence per Percenger Mile: | Unlinked December Trip per Vehicle Devenue |                      |