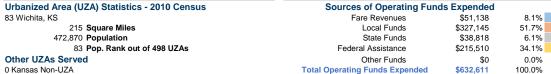

### **Vehicles Operated** at Maximum Service

|                        |          |                |           | Uses of       |         |                |                |                |                   |
|------------------------|----------|----------------|-----------|---------------|---------|----------------|----------------|----------------|-------------------|
|                        | Directly | Purchased      | Operating |               | Capital | Annual         | Annual Vehicle | Annual Vehicle | Average Fleet Age |
| Mode                   | Operated | Transportation | Expenses  | Fare Revenues | Funds   | Unlinked Trips | Revenue Miles  | Revenue Hours  | in Years¹         |
| Demand Response - Taxi | -        | 12             | \$79,211  | \$10,185      | \$0     | 3,497          | 44,835         | 1,147          |                   |
| Demand Response        | 3        | 11             | \$511,052 | \$40,953      | \$0     | 15,913         | 241,995        | 6,480          | 5.3               |
| Total                  | 3        | 23             | \$590.263 | \$51 138      | \$0     | 19 410         | 286 830        | 7 627          |                   |