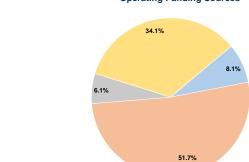

### **Vehicles Operated** at Maximum Service

|                        |          |                |           | Uses of       |         |                |                |                |                   |
|------------------------|----------|----------------|-----------|---------------|---------|----------------|----------------|----------------|-------------------|
|                        | Directly | Purchased      | Operating |               | Capital | Annual         | Annual Vehicle | Annual Vehicle | Average Fleet Age |
| Mode                   | Operated | Transportation | Expenses  | Fare Revenues | Funds   | Unlinked Trips | Revenue Miles  | Revenue Hours  | in Years¹         |
| Demand Response - Taxi | -        | 12             | \$79,211  | \$10,185      | \$0     | 3,497          | 44,835         | 1,147          |                   |
| Demand Response        | 3        | 11             | \$511,052 | \$40,953      | \$0     | 15,913         | 241,995        | 6,480          | 5.3               |
| Total                  | 3        | 23             | \$590.263 | \$51 138      | \$0     | 19 410         | 286 830        | 7 627          |                   |