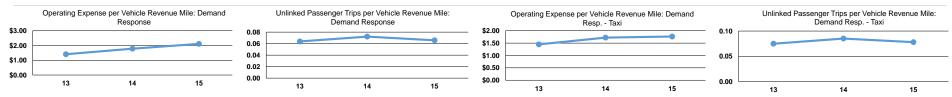

## Service Efficiency

| Mode                   | Operating Expenses per<br>Vehicle Revenue Mile | Operating Expenses per<br>Vehicle Revenue Hour |
|------------------------|------------------------------------------------|------------------------------------------------|
| Demand Response - Taxi | \$1.77                                         | \$69.06                                        |
| Demand Response        | \$2.11                                         | \$78.87                                        |
| Total                  | \$2.06                                         | \$77.39                                        |

|                        | Service Effectiveness                                |                                            |                                            |  |  |  |
|------------------------|------------------------------------------------------|--------------------------------------------|--------------------------------------------|--|--|--|
| Mode                   | Operating Expenses<br>per Unlinked<br>Passenger Trip | Unlinked Trips per<br>Vehicle Revenue Mile | Unlinked Trips per<br>Vehicle Revenue Hour |  |  |  |
| Demand Response - Taxi | \$22.65                                              | 0.1                                        | 3.0                                        |  |  |  |
| Demand Response        | \$32.12                                              | 0.1                                        | 2.5                                        |  |  |  |
| Total                  | \$30.41                                              | 0.1                                        | 2.5                                        |  |  |  |