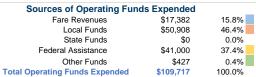

## **Sources of Capital Funds Expended**

Fare Revenues Local Funds \$0 State Funds \$0 Federal Assistance \$0 Other Funds \$0 **Total Capital Funds Expended** \$0

Service Effectiveness

316-788-1519

## **Vehicles Operated** at Maximum Service

|                 |          |                |           |               | Uses of |                |                |                |                   |
|-----------------|----------|----------------|-----------|---------------|---------|----------------|----------------|----------------|-------------------|
|                 | Directly | Purchased      | Operating |               | Capital | Annual         | Annual Vehicle | Annual Vehicle | Average Fleet Age |
| Mode            | Operated | Transportation | Expenses  | Fare Revenues | Funds   | Unlinked Trips | Revenue Miles  | Revenue Hours  | in Years¹         |
| Demand Response | 1        | -              | \$109,717 | \$17,382      | \$0     | 9,220          | 23,812         | 2,460          | 5.0               |
| Total           | 1        | -              | \$109,717 | \$17,382      | \$0     | 9,220          | 23,812         | 2,460          |                   |