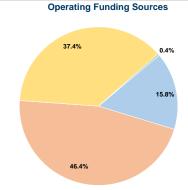

## **Sources of Capital Funds Expended**

Fare Revenues Local Funds \$0 State Funds \$0 Federal Assistance \$0 Other Funds \$0 **Total Capital Funds Expended** \$0

Service Effectiveness

316-788-1519

## **Vehicles Operated** at Maximum Service

|                 |          |                |           |               | Uses of |                |                |                |                   |
|-----------------|----------|----------------|-----------|---------------|---------|----------------|----------------|----------------|-------------------|
|                 | Directly | Purchased      | Operating |               | Capital | Annual         | Annual Vehicle | Annual Vehicle | Average Fleet Age |
| Mode            | Operated | Transportation | Expenses  | Fare Revenues | Funds   | Unlinked Trips | Revenue Miles  | Revenue Hours  | in Years¹         |
| Demand Response | 1        | -              | \$109,717 | \$17,382      | \$0     | 9,220          | 23,812         | 2,460          | 5.0               |
| Total           | 1        | -              | \$109,717 | \$17,382      | \$0     | 9,220          | 23,812         | 2,460          |                   |