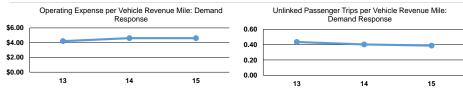

# Service Efficiency

|                 | Operating Expenses per | Operating Expenses per |                 | Operating Expenses<br>per Unlinked | Unlinked Trips per   | Unlinked Trips per   |
|-----------------|------------------------|------------------------|-----------------|------------------------------------|----------------------|----------------------|
| Mode            | Vehicle Revenue Mile   | Vehicle Revenue Hour   | Mode            | Passenger Trip                     | Vehicle Revenue Mile | Vehicle Revenue Hour |
| Demand Response | \$4.61                 | \$44.60                | Demand Response | \$11.90                            | 0.4                  | 3.7                  |
| Total           | \$4.61                 | \$44.60                | Total           | \$11.90                            | 0.4                  | 3.7                  |
|                 |                        |                        |                 |                                    |                      |                      |