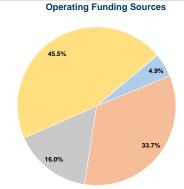

## **Vehicles Operated** at Maximum Service

|                 |          |                |           |               | USES OI |                |                |                |                   |
|-----------------|----------|----------------|-----------|---------------|---------|----------------|----------------|----------------|-------------------|
|                 | Directly | Purchased      | Operating |               | Capital | Annual         | Annual Vehicle | Annual Vehicle | Average Fleet Age |
| Mode            | Operated | Transportation | Expenses  | Fare Revenues | Funds   | Unlinked Trips | Revenue Miles  | Revenue Hours  | in Years¹         |
| Demand Response | 7        | -              | \$160,649 | \$7,815       | \$0     | 18,337         | 81,277         | 5,354          | 4.0               |
| Total           | 7        | _              | \$160.649 | \$7.815       | \$0     | 18.337         | 81.277         | 5.354          |                   |