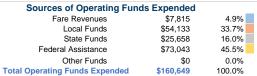

## **Sources of Capital Funds Expended**

Fare Revenues Local Funds \$0 State Funds \$0 Federal Assistance \$0 Other Funds \$0 **Total Capital Funds Expended** \$0

## **Vehicles Operated** at Maximum Service

|                 |          |                |           |               | USES OI |                |                |                |                   |
|-----------------|----------|----------------|-----------|---------------|---------|----------------|----------------|----------------|-------------------|
|                 | Directly | Purchased      | Operating |               | Capital | Annual         | Annual Vehicle | Annual Vehicle | Average Fleet Age |
| Mode            | Operated | Transportation | Expenses  | Fare Revenues | Funds   | Unlinked Trips | Revenue Miles  | Revenue Hours  | in Years¹         |
| Demand Response | 7        | -              | \$160,649 | \$7,815       | \$0     | 18,337         | 81,277         | 5,354          | 4.0               |
| Total           | 7        | _              | \$160.649 | \$7.815       | \$0     | 18.337         | 81.277         | 5.354          |                   |