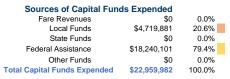

## **Modal Information**

|                 | Uses of Capital Funds |              |                         |             |              |
|-----------------|-----------------------|--------------|-------------------------|-------------|--------------|
|                 | Revenue               | Systems and  |                         |             |              |
| Mode            | Vehicles              | Guideways    | Facilities and Stations | Other       | Total        |
| Street Car Rail | \$171,050             | \$16,534,269 | \$3,768,329             | \$2,486,334 | \$22,959,982 |
| Total           | \$171,050             | \$16,534,269 | \$3,768,329             | \$2,486,334 | \$22,959,982 |