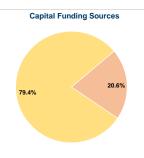

## **Modal Information**

|                 | Uses of Capital Funds |              |                         |             |              |
|-----------------|-----------------------|--------------|-------------------------|-------------|--------------|
|                 | Revenue               | Systems and  |                         |             |              |
| Mode            | Vehicles              | Guideways    | Facilities and Stations | Other       | Total        |
| Street Car Rail | \$171,050             | \$16,534,269 | \$3,768,329             | \$2,486,334 | \$22,959,982 |
| Total           | \$171,050             | \$16,534,269 | \$3,768,329             | \$2,486,334 | \$22,959,982 |