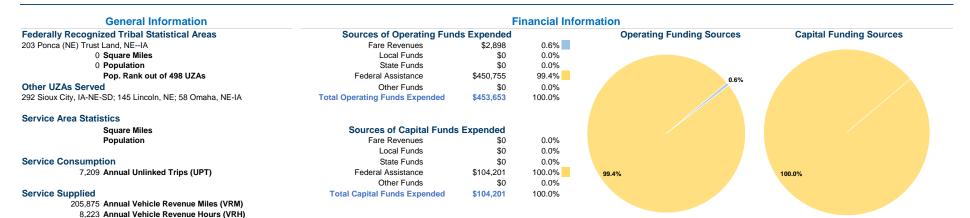

#### Vehicles Operated at Maximum Service

|                 |          |                |           |               | Uses of   |                |                |                |                       |
|-----------------|----------|----------------|-----------|---------------|-----------|----------------|----------------|----------------|-----------------------|
|                 | Directly | Purchased      | Operating |               | Capital   | Annual         | Annual Vehicle | Annual Vehicle | Average Fleet Age     |
| Mode            | Operated | Transportation | Expenses  | Fare Revenues | Funds     | Unlinked Trips | Revenue Miles  | Revenue Hours  | in Years <sup>1</sup> |
| Demand Response | 13       | -              | \$453,653 | \$2,898       | \$104,201 | 7,209          | 205,875        | 8,223          | 1.8                   |
| Total           | 13       | -              | \$453,653 | \$2,898       | \$104,201 | 7,209          | 205,875        | 8,223          |                       |