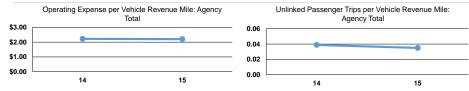

# Service Efficiency

|                 |                        | Operating Expenses     |                 |                |                      |                      |
|-----------------|------------------------|------------------------|-----------------|----------------|----------------------|----------------------|
|                 | Operating Expenses per | Operating Expenses per |                 | per Unlinked   | Unlinked Trips per   | Unlinked Trips per   |
| Mode            | Vehicle Revenue Mile   | Vehicle Revenue Hour   | Mode            | Passenger Trip | Vehicle Revenue Mile | Vehicle Revenue Hour |
| Demand Response | \$2.20                 | \$55.17                | Demand Response | \$62.93        | 0.0                  | 0.9                  |
| Total           | \$2.20                 | \$55.17                | Total           | \$62.93        | 0.0                  | 0.9                  |