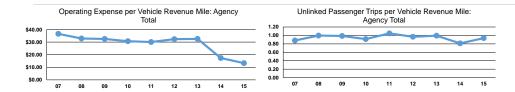

#### **Performance Measures**

Mode

Mode

Bus

**Total** 

Bus Total

| Operating Expenses per | Operating Expenses per |
|------------------------|------------------------|
| Vehicle Revenue Mile   | Vehicle Revenue Hour   |

Service Efficiency

| Mode  | Operating Expenses per<br>Unlinked Passenger Trip | Unlinked Trips per<br>Vehicle Revenue Mile | Unlinked Trips per<br>Vehicle Revenue Hour |  |
|-------|---------------------------------------------------|--------------------------------------------|--------------------------------------------|--|
| Bus   | \$5.78                                            | 0.9                                        | 15.5                                       |  |
| Total | \$5.78                                            | 0.9                                        | 15.5                                       |  |