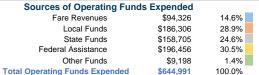

#### Summary of Operating Expenses (OE)

\$644,991 Total Operating Expenses

# **Operating Funding Sources** 30.5% 1.4% 14.6% 28.9%