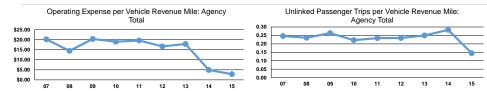

## Service Efficiency

| Mode            | Operating Expenses per<br>Vehicle Revenue Mile | Operating Expenses per<br>Vehicle Revenue Hour |
|-----------------|------------------------------------------------|------------------------------------------------|
| Demand Response | \$2.57                                         | \$31.85                                        |
| Total           | \$2.57                                         | \$31.85                                        |