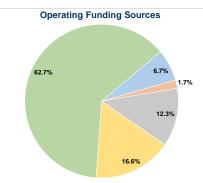

# Siouxland Regional Transit System 2015 Annual Agency Profile

Transit Programs Manager: Mr. Randy Barton

515-239-1872

## **General Information**

## **Service Consumption**

181,415 Annual Unlinked Trips (UPT)

# **Service Supplied**

941,452 Annual Vehicle Revenue Miles (VRM) 75,829 Annual Vehicle Revenue Hours (VRH)

## Summary of Operating Expenses (OE)

\$2,415,047 Total Operating Expenses

### **Database Information**

NTDID: 7R01-70129

Reporter Type: Rural General Public Transit

## **Financial Information**



# Sources of Capital Funds Expended

| \$0 |
|-----|
| \$0 |
| \$0 |
| \$0 |
| \$0 |
| \$0 |
|     |



## **Modal Characteristics**

### **Operation Characteristics**

## **Vehicles Operated** at Maximum Service

| Operated | Purchased<br>Transportation | Operating<br>Expenses | Fare Revenues |
|----------|-----------------------------|-----------------------|---------------|
| 36       | -                           | \$2,415,047           | \$162,171     |
| 36       | -                           | \$2,415,047           | \$162,171     |

| Uses of Capital |                       | Annual Vehicle Revenue | Annual Vehicle Revenue |
|-----------------|-----------------------|------------------------|------------------------|
| Funds           | Annual Unlinked Trips | Miles                  | Hours                  |
| \$0             | 181,415               | 941,452                | 75,8