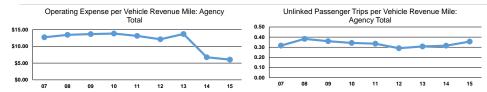

## Service Efficiency

| Mode            | Operating Expenses per<br>Vehicle Revenue Mile | Operating Expenses per<br>Vehicle Revenue Hour |
|-----------------|------------------------------------------------|------------------------------------------------|
| Demand Response | \$2.49                                         | \$37.33                                        |
| Total           | <b>\$2.49</b>                                  | \$37.33                                        |

| Mode            | Operating Expenses per<br>Unlinked Passenger Trip | Unlinked Trips per<br>Vehicle Revenue Mile | Unlinked Trips per<br>Vehicle Revenue Hour |
|-----------------|---------------------------------------------------|--------------------------------------------|--------------------------------------------|
| Demand Response | \$6.99                                            | 0.4                                        | 5.3                                        |
| Total           | \$6.99                                            | 0.4                                        | 5.3                                        |