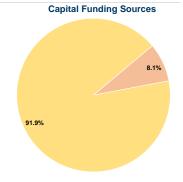

#### Sources of Capital Funds Expended

| odurces of Capital Lunus Expended |                                            |  |  |
|-----------------------------------|--------------------------------------------|--|--|
| \$0                               | 0.0%                                       |  |  |
| \$29,585                          | 8.1%                                       |  |  |
| \$0                               | 0.0%                                       |  |  |
| \$334,949                         | 91.9%                                      |  |  |
| \$0                               | 0.0%                                       |  |  |
| \$364,534                         | 100.0%                                     |  |  |
|                                   | \$0<br>\$29,585<br>\$0<br>\$334,949<br>\$0 |  |  |