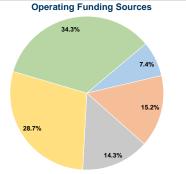

odurces of Capital Lunus Expended |                                            |  |  |
|-----------------------------------|--------------------------------------------|--|--|
| \$0                               | 0.0%                                       |  |  |
| \$29,585                          | 8.1%                                       |  |  |
| \$0                               | 0.0%                                       |  |  |
| \$334,949                         | 91.9%                                      |  |  |
| \$0                               | 0.0%                                       |  |  |
| \$364,534                         | 100.0%                                     |  |  |
|                                   | \$0<br>\$29,585<br>\$0<br>\$334,949<br>\$0 |  |  |





5.3

## **Modal Characteristics**

### **Operation Characteristics**

## **Vehicles Operated** at Maximum Service

|                 | Directly | Purchased      | Operating   |               |
|-----------------|----------|----------------|-------------|---------------|
| Mode            | Operated | Transportation | Expenses    | Fare Revenues |
| Demand Response | 32       | -              | \$2,905,492 | \$216,061     |
| Total           | 32       | -              | \$2,905,492 | \$216,061     |

| icie Revenue Annua | Il Vehicle Revenue        |
|--------------------|---------------------------|
| Miles              | Hours                     |
| 1,167,431          | 77,823                    |
| 1,167,431          | 77,823                    |
|                    | <b>Miles</b>